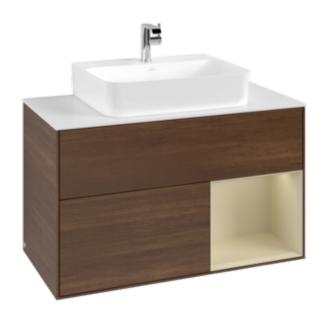

## PRODUCT INFORMATION

| Article title                     | Villeroy & Boch Finion Vanity unit,<br>with lighting, 2 pull-out<br>compartments, 1000 x 603 x 501<br>mm, Walnut Veneer / Silk Grey Matt<br>Lacquer / Glass White Matt |
|-----------------------------------|------------------------------------------------------------------------------------------------------------------------------------------------------------------------|
| Article number                    | F121HJGN                                                                                                                                                               |
| Assembly / Assembly type          | wall-mounted                                                                                                                                                           |
| Type of opening                   | 2 pull-out compartments                                                                                                                                                |
| Equipment                         | 1 x wide glass drawer divider , 2 x pull-out compartment with non-slip mat 3 x narrow glass drawer divider 1 x accessory box S 1 x accessory box M                     |
| Scope of delivery                 | 1 x vanity unit , 1 x fastening set                                                                                                                                    |
| Position of washbasin             | washbasin on the middle                                                                                                                                                |
| Position of shelf unit            | right                                                                                                                                                                  |
| Depth in mm                       | 501                                                                                                                                                                    |
| Width in mm                       | 1000                                                                                                                                                                   |
| Height in mm                      | 603                                                                                                                                                                    |
| Collection                        | Finion                                                                                                                                                                 |
| Suitable for                      | selected washbasins                                                                                                                                                    |
| Function                          | <ul><li>with SoftClosing</li><li>with lighting</li><li>with push-to-open function</li></ul>                                                                            |
| Material front                    | MDF                                                                                                                                                                    |
| Surface of front                  | Veneer                                                                                                                                                                 |
| Material body                     | MDF                                                                                                                                                                    |
| Surface of body                   | Veneer                                                                                                                                                                 |
| Material shelf element            | MDF                                                                                                                                                                    |
| Surface of shelf unit             | Paint                                                                                                                                                                  |
| Material cover panel              | MDF                                                                                                                                                                    |
| Shape                             | Angular                                                                                                                                                                |
| Colour designation                | Walnut Veneer                                                                                                                                                          |
| Colour designation of shelf unit  | Silk Grey Matt Lacquer                                                                                                                                                 |
| Colour designation of cover panel | Glass White Matt                                                                                                                                                       |
| With lighting                     | Yes                                                                                                                                                                    |
| Smart home compatible             | No                                                                                                                                                                     |