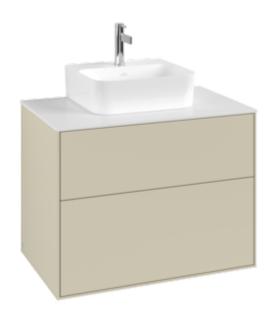

## PRODUCT INFORMATION

| Article title            | Villeroy & Boch Finion Vanity unit, 2<br>pull-out compartments, 800 x 603 x<br>501 mm, Silk Grey Matt Lacquer                                      |
|--------------------------|----------------------------------------------------------------------------------------------------------------------------------------------------|
| Article number           | F08100HJ                                                                                                                                           |
| Assembly / Assembly type | wall-mounted                                                                                                                                       |
| Type of opening          | 2 pull-out compartments                                                                                                                            |
| Equipment                | 1 x wide glass drawer divider , 2 x pull-out compartment with non-slip mat 3 x narrow glass drawer divider 1 x accessory box S 1 x accessory box M |
| Scope of delivery        | 1 x vanity unit , 1 x fastening set                                                                                                                |
| Position of washbasin    | washbasin on the middle                                                                                                                            |
| Position of shelf unit   | without                                                                                                                                            |
| Depth in mm              | 501                                                                                                                                                |
| Width in mm              | 800                                                                                                                                                |
| Height in mm             | 603                                                                                                                                                |
| Collection               | Finion                                                                                                                                             |
| Suitable for             | selected washbasins, selected handwashbasins                                                                                                       |
| Function                 | <ul><li>with SoftClosing</li><li>with push-to-open function</li></ul>                                                                              |
| Material front           | MDF                                                                                                                                                |
| Surface of front         | Paint                                                                                                                                              |
| Material body            | MDF                                                                                                                                                |
| Surface of body          | Paint                                                                                                                                              |
| Shape                    | Angular                                                                                                                                            |
| Colour designation       | Silk Grey Matt Lacquer                                                                                                                             |
| With lighting            | No                                                                                                                                                 |
| Smart home compatible    | No                                                                                                                                                 |