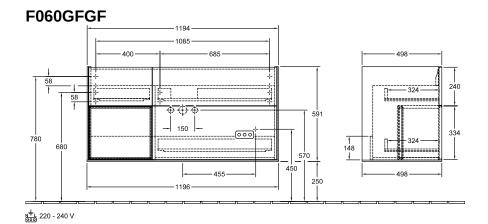

## TECHNICAL DRAWINGS

## PRODUCT INFORMATION

| Article title                    | Villeroy & Boch Finion Vanity unit,<br>with lighting, 3 pull-out<br>compartments, 1196 x 591 x 498<br>mm, Glossy White Lacquer / Glossy<br>White Lacquer |
|----------------------------------|----------------------------------------------------------------------------------------------------------------------------------------------------------|
| Article number                   | F060GFGF                                                                                                                                                 |
| Assembly / Assembly type         | wall-mounted                                                                                                                                             |
| Type of opening                  | 3 pull-out compartments                                                                                                                                  |
| Equipment                        | 1 x wide glass drawer divider , 3 x narrow glass drawer divider 1 x accessory box S 1 x accessory box M 3 x pull-out compartment with non-slip mat       |
| Scope of delivery                | 1 x vanity unit , 1 x fastening set                                                                                                                      |
| Position of washbasin            | washbasin on the middle                                                                                                                                  |
| Position of shelf unit           | left                                                                                                                                                     |
| Depth in mm                      | 498                                                                                                                                                      |
| Width in mm                      | 1196                                                                                                                                                     |
| Height in mm                     | 591                                                                                                                                                      |
| Collection                       | Finion                                                                                                                                                   |
| Suitable for                     | selected vanity washbasins                                                                                                                               |
| Function                         | <ul><li>with SoftClosing</li><li>with lighting</li><li>with push-to-open function</li></ul>                                                              |
| Material front                   | MDF                                                                                                                                                      |
| Surface of front                 | Paint                                                                                                                                                    |
| Material body                    | MDF                                                                                                                                                      |
| Surface of body                  | Paint                                                                                                                                                    |
| Material shelf element           | MDF                                                                                                                                                      |
| Surface of shelf unit            | Paint                                                                                                                                                    |
| Shape                            | Angular                                                                                                                                                  |
| Colour designation               | Glossy White Lacquer                                                                                                                                     |
| Colour designation of shelf unit | Glossy White Lacquer                                                                                                                                     |
| With lighting                    | Yes                                                                                                                                                      |
| Smart home compatible            | No                                                                                                                                                       |