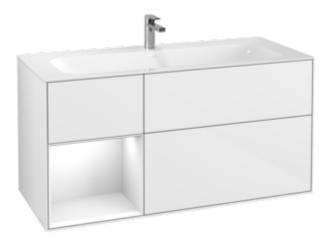

## PRODUCT INFORMATION

| Article title                    | Villeroy & Boch Finion Vanity unit,<br>with lighting, 3 pull-out<br>compartments, 1196 x 591 x 498<br>mm, Glossy White Lacquer / Glossy<br>White Lacquer |
|----------------------------------|----------------------------------------------------------------------------------------------------------------------------------------------------------|
| Article number                   | F060GFGF                                                                                                                                                 |
| Assembly / Assembly type         | wall-mounted                                                                                                                                             |
| Type of opening                  | 3 pull-out compartments                                                                                                                                  |
| Equipment                        | 1 x wide glass drawer divider , 3 x narrow glass drawer divider 1 x accessory box S 1 x accessory box M 3 x pull-out compartment with non-slip mat       |
| Scope of delivery                | 1 x vanity unit , 1 x fastening set                                                                                                                      |
| Position of washbasin            | washbasin on the middle                                                                                                                                  |
| Position of shelf unit           | left                                                                                                                                                     |
| Depth in mm                      | 498                                                                                                                                                      |
| Width in mm                      | 1196                                                                                                                                                     |
| Height in mm                     | 591                                                                                                                                                      |
| Collection                       | Finion                                                                                                                                                   |
| Suitable for                     | selected vanity washbasins                                                                                                                               |
| Function                         | <ul><li>with SoftClosing</li><li>with lighting</li><li>with push-to-open function</li></ul>                                                              |
| Material front                   | MDF                                                                                                                                                      |
| Surface of front                 | Paint                                                                                                                                                    |
| Material body                    | MDF                                                                                                                                                      |
| Surface of body                  | Paint                                                                                                                                                    |
| Material shelf element           | MDF                                                                                                                                                      |
| Surface of shelf unit            | Paint                                                                                                                                                    |
| Shape                            | Angular                                                                                                                                                  |
| Colour designation               | Glossy White Lacquer                                                                                                                                     |
| Colour designation of shelf unit | Glossy White Lacquer                                                                                                                                     |
| With lighting                    | Yes                                                                                                                                                      |
| Smart home compatible            | No                                                                                                                                                       |