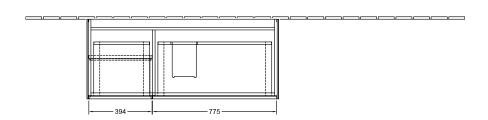

|
| Colour designation               | Glossy White Lacquer                                                                                                                                     |
| Colour designation of shelf unit | Glossy White Lacquer                                                                                                                                     |
| With lighting                    | Yes                                                                                                                                                      |
| Smart home compatible            | No                                                                                                                                                       |

## TECHNICAL DRAWINGS