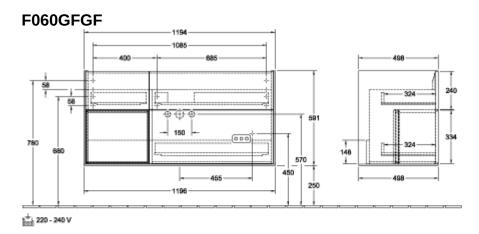

## TECHNICAL DRAWINGS

## PRODUCT INFORMATION

| Article title                    | Villeroy & Boch Finion Vanity unit,<br>with lighting, 3 pull-out<br>compartments, 1196 x 591 x 498<br>mm, Glossy White Lacquer / Glossy<br>White Lacquer |
|----------------------------------|----------------------------------------------------------------------------------------------------------------------------------------------------------|
| Article number                   | F060GFGF                                                                                                                                                 |
| Assembly / Assembly type         | wall-mounted                                                                                                                                             |
| Type of opening                  | 3 pull-out compartments                                                                                                                                  |
| Equipment                        | 1 x wide glass drawer divider , 3 x narrow glass drawer divider 1 x accessory box S 1 x accessory box M 3 x pull-out compartment with non-slip mat       |
| Scope of delivery                | 1 x vanity unit , 1 x fastening set                                                                                                                      |
| Position of washbasin            | washbasin on the middle                                                                                                                                  |
| Position of shelf unit           | left                                                                                                                                                     |
| Depth in mm                      | 498                                                                                                                                                      |
| Width in mm                      | 1196                                                                                                                                                     |
| Height in mm                     | 591                                                                                                                                                      |
| Collection                       | Finion                                                                                                                                                   |
| Suitable for                     | selected vanity washbasins                                                                                                                               |
| Function                         | <ul><li>with SoftClosing</li><li>with lighting</li><li>with push-to-open function</li></ul>                                                              |
| Material front                   | MDF                                                                                                                                                      |
| Surface of front                 | Paint                                                                                                                                                    |
| Material body                    | MDF                                                                                                                                                      |
| Surface of body                  | Paint                                                                                                                                                    |
| Material shelf element           | MDF                                                                                                                                                      |
| Surface of shelf unit            | Paint                                                                                                                                                    |
| Shape                            | Angular                                                                                                                                                  |
| Colour designation               | Glossy White Lacquer                                                                                                                                     |
| Colour designation of shelf unit | Glossy White Lacquer                                                                                                                                     |
| With lighting                    | Yes                                                                                                                                                      |
| Smart home compatible            | No                                                                                                                                                       |