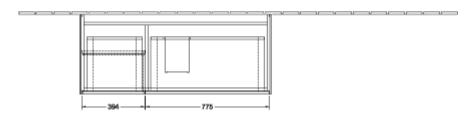

## TECHNICAL DRAWINGS

## PRODUCT INFORMATION

| Article title                    | Villeroy & Boch Finion Vanity unit,<br>with lighting, 3 pull-out<br>compartments, 1196 x 591 x 498<br>mm, Glossy White Lacquer / Glossy<br>White Lacquer |
|----------------------------------|----------------------------------------------------------------------------------------------------------------------------------------------------------|
| Article number                   | F060GFGF                                                                                                                                                 |
| Assembly / Assembly type         | wall-mounted                                                                                                                                             |
| Type of opening                  | 3 pull-out compartments                                                                                                                                  |
| Equipment                        | 1 x wide glass drawer divider , 3 x narrow glass drawer divider 1 x accessory box S 1 x accessory box M 3 x pull-out compartment with non-slip mat       |
| Scope of delivery                | 1 x vanity unit , 1 x fastening set                                                                                                                      |
| Position of washbasin            | washbasin on the middle                                                                                                                                  |
| Position of shelf unit           | left                                                                                                                                                     |
| Depth in mm                      | 498                                                                                                                                                      |
| Width in mm                      | 1196                                                                                                                                                     |
| Height in mm                     | 591                                                                                                                                                      |
| Collection                       | Finion                                                                                                                                                   |
| Suitable for                     | selected vanity washbasins                                                                                                                               |
| Function                         | <ul><li>with SoftClosing</li><li>with lighting</li><li>with push-to-open function</li></ul>                                                              |
| Material front                   | MDF                                                                                                                                                      |
| Surface of front                 | Paint                                                                                                                                                    |
| Material body                    | MDF                                                                                                                                                      |
| Surface of body                  | Paint                                                                                                                                                    |
| Material shelf element           | MDF                                                                                                                                                      |
| Surface of shelf unit            | Paint                                                                                                                                                    |
| Shape                            | Angular                                                                                                                                                  |
| Colour designation               | Glossy White Lacquer                                                                                                                                     |
| Colour designation of shelf unit | Glossy White Lacquer                                                                                                                                     |
| With lighting                    | Yes                                                                                                                                                      |
| Smart home compatible            | No                                                                                                                                                       |