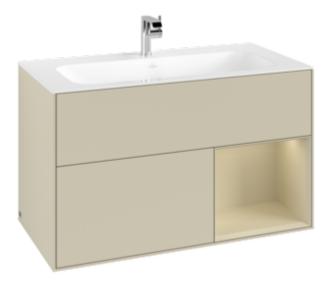

## FINION VANITY UNIT ANGULAR

## PRODUCT INFORMATION

| Article title                    | Villeroy & Boch Finion Vanity unit,<br>with lighting, 2 pull-out<br>compartments, 996 x 591 x 498<br>mm, Silk Grey Matt Lacquer / Silk<br>Grey Matt Lacquer |
|----------------------------------|-------------------------------------------------------------------------------------------------------------------------------------------------------------|
| Article number                   | F040HJHJ                                                                                                                                                    |
| Assembly / Assembly type         | wall-mounted                                                                                                                                                |
| Type of opening                  | 2 pull-out compartments                                                                                                                                     |
| Equipment                        | 1 x wide glass drawer divider , 2 x pull-out compartment with non-slip mat 3 x narrow glass drawer divider 1 x accessory box S 1 x accessory box M          |
| Scope of delivery                | 1 x vanity unit , 1 x fastening set                                                                                                                         |
| Position of washbasin            | washbasin on the middle                                                                                                                                     |
| Position of shelf unit           | right                                                                                                                                                       |
| Depth in mm                      | 498                                                                                                                                                         |
| Width in mm                      | 996                                                                                                                                                         |
| Height in mm                     | 591                                                                                                                                                         |
| Collection                       | Finion                                                                                                                                                      |
| Suitable for                     | selected vanity washbasins                                                                                                                                  |
| Function                         | <ul><li>with SoftClosing</li><li>with lighting</li><li>with push-to-open function</li></ul>                                                                 |
| Material front                   | MDF                                                                                                                                                         |
| Surface of front                 | Paint                                                                                                                                                       |
| Material body                    | MDF                                                                                                                                                         |
| Surface of body                  | Paint                                                                                                                                                       |
| Material shelf element           | MDF                                                                                                                                                         |
| Surface of shelf unit            | Paint                                                                                                                                                       |
| Shape                            | Angular                                                                                                                                                     |
| Colour designation               | Silk Grey Matt Lacquer                                                                                                                                      |
| Colour designation of shelf unit | Silk Grey Matt Lacquer                                                                                                                                      |
| With lighting                    | Yes                                                                                                                                                         |
|                                  | 100                                                                                                                                                         |