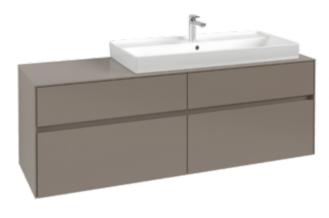

## COLLARO VANITY UNIT ANGULAR

## PRODUCT INFORMATION

| Article title                     | Villeroy & Boch Collaro Vanity unit,<br>4 pull-out compartments, 1600 x<br>548 x 500 mm, Taupe / Taupe                                  |
|-----------------------------------|-----------------------------------------------------------------------------------------------------------------------------------------|
| Article number                    | C03000VM                                                                                                                                |
| Assembly / Assembly type          | wall-mounted                                                                                                                            |
| Type of opening                   | 4 pull-out compartments                                                                                                                 |
| Equipment                         | 2 x wide glass drawer divider , 4 x<br>narrow glass drawer divider 2 x<br>accessory box L 4 x pull-out<br>compartment with non-slip mat |
| Scope of delivery                 | $1 \times \text{vanity unit}$ , $1 \times \text{fastening set}$                                                                         |
| Position of washbasin             | washbasin on right                                                                                                                      |
| Depth in mm                       | 500                                                                                                                                     |
| Width in mm                       | 1600                                                                                                                                    |
| Height in mm                      | 548                                                                                                                                     |
| Collection                        | Collaro                                                                                                                                 |
| Suitable for                      | selected vanity washbasins                                                                                                              |
| Function                          | with SoftClosing                                                                                                                        |
| Material front                    | Chipboard                                                                                                                               |
| Surface of front                  | Lacquer coating                                                                                                                         |
| Material body                     | Chipboard                                                                                                                               |
| Surface of body                   | Lacquer coating                                                                                                                         |
| Material cover panel              | Chipboard                                                                                                                               |
| Other material                    | Handle: aluminium                                                                                                                       |
| Other surfaces                    | Handle: Paint, matt                                                                                                                     |
| Shape                             | Angular                                                                                                                                 |
| Colour designation                | Taupe                                                                                                                                   |
| Colour designation of cover panel | Taupe                                                                                                                                   |
| Other colour designations         | Handle: Taupe                                                                                                                           |
| With lighting                     | No                                                                                                                                      |
| Smart home compatible             | No                                                                                                                                      |