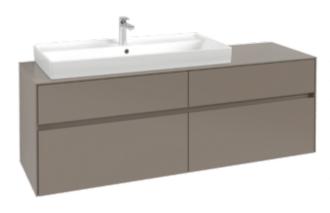

## PRODUCT INFORMATION

| Article title                     | Villeroy & Boch Collaro Vanity unit,<br>4 pull-out compartments, 1600 x<br>548 x 500 mm, Taupe / Taupe                                  |
|-----------------------------------|-----------------------------------------------------------------------------------------------------------------------------------------|
| Article number                    | C02900VM                                                                                                                                |
| Assembly / Assembly type          | wall-mounted                                                                                                                            |
| Type of opening                   | 4 pull-out compartments                                                                                                                 |
| Equipment                         | 2 x wide glass drawer divider , 4 x<br>narrow glass drawer divider 2 x<br>accessory box L 4 x pull-out<br>compartment with non-slip mat |
| Scope of delivery                 | 1x vanity unit , $1x$ fastening set                                                                                                     |
| Position of washbasin             | washbasin on left                                                                                                                       |
| Depth in mm                       | 500                                                                                                                                     |
| Width in mm                       | 1600                                                                                                                                    |
| Height in mm                      | 548                                                                                                                                     |
| Collection                        | Collaro                                                                                                                                 |
| Suitable for                      | selected vanity washbasins                                                                                                              |
| Function                          | with SoftClosing                                                                                                                        |
| Material front                    | Chipboard                                                                                                                               |
| Surface of front                  | Lacquer coating                                                                                                                         |
| Material body                     | Chipboard                                                                                                                               |
| Surface of body                   | Lacquer coating                                                                                                                         |
| Material cover panel              | Chipboard                                                                                                                               |
| Other material                    | Handle: aluminium                                                                                                                       |
| Other surfaces                    | Handle: Paint, matt                                                                                                                     |
| Shape                             | Angular                                                                                                                                 |
| Colour designation                | Taupe                                                                                                                                   |
| Colour designation of cover panel | Taupe                                                                                                                                   |
| Other colour designations         | Handle: Taupe                                                                                                                           |
| With lighting                     | No                                                                                                                                      |
| Smart home compatible             | No                                                                                                                                      |