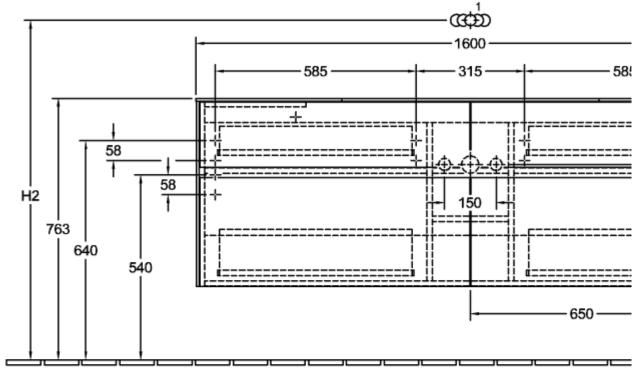

|
| Colour designation of cover panel | Glossy White                                                                                                                            |
| Other colour designations         | Handle: White Matt                                                                                                                      |
| With lighting                     | No                                                                                                                                      |
| Smart home compatible             | No                                                                                                                                      |

# TECHNICAL DRAWINGS

#### C02800DH







### C02800DH



N±L ⊙⊙⊙ 220 - 240V