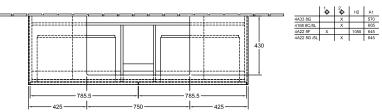

## PRODUCT INFORMATION

| Article title                     | Villeroy & Boch Collaro Vanity unit,<br>4 pull-out compartments, 1600 x<br>548 x 500 mm, Glossy White /<br>Glossy White                 |
|-----------------------------------|-----------------------------------------------------------------------------------------------------------------------------------------|
| Article number                    | C02800DH                                                                                                                                |
| Assembly / Assembly type          | wall-mounted                                                                                                                            |
| Type of opening                   | 4 pull-out compartments                                                                                                                 |
| Equipment                         | 2 x wide glass drawer divider , 4 x<br>narrow glass drawer divider 2 x<br>accessory box L 4 x pull-out<br>compartment with non-slip mat |
| Scope of delivery                 | 1 x vanity unit , 1 x fastening set                                                                                                     |
| Position of washbasin             | washbasin on the middle                                                                                                                 |
| Depth in mm                       | 500                                                                                                                                     |
| Width in mm                       | 1600                                                                                                                                    |
| Height in mm                      | 548                                                                                                                                     |
| Collection                        | Collaro                                                                                                                                 |
| Suitable for                      | selected vanity washbasins                                                                                                              |
| Function                          | with SoftClosing                                                                                                                        |
| Material front                    | MDF                                                                                                                                     |
| Surface of front                  | Acrylic film                                                                                                                            |
| Material body                     | MDF                                                                                                                                     |
| Surface of body                   | Acrylic film                                                                                                                            |
| Material cover panel              | MDF                                                                                                                                     |
| Other material                    | Handle: aluminium                                                                                                                       |
| Other surfaces                    | Handle: Paint, matt                                                                                                                     |
| Shape                             | Angular                                                                                                                                 |
| Colour designation                | Glossy White                                                                                                                            |
| Colour designation of cover panel | Glossy White                                                                                                                            |
| Other colour designations         | Handle: White Matt                                                                                                                      |
| With lighting                     | No                                                                                                                                      |
| Smart home compatible             | No                                                                                                                                      |

#### C02800DH

### C02800DH

N±L ⊙⊙⊙ 220 - 240V