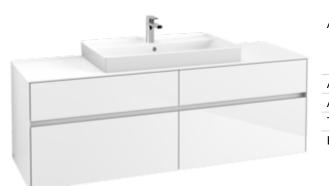

## PRODUCT INFORMATION

| Article title                     | Villeroy & Boch Collaro Vanity unit,<br>4 pull-out compartments, 1600 x<br>548 x 500 mm, Glossy White /<br>Glossy White                 |
|-----------------------------------|-----------------------------------------------------------------------------------------------------------------------------------------|
| Article number                    | C02800DH                                                                                                                                |
| Assembly / Assembly type          | wall-mounted                                                                                                                            |
| Type of opening                   | 4 pull-out compartments                                                                                                                 |
| Equipment                         | 2 x wide glass drawer divider , 4 x<br>narrow glass drawer divider 2 x<br>accessory box L 4 x pull-out<br>compartment with non-slip mat |
| Scope of delivery                 | 1 x vanity unit , 1 x fastening set                                                                                                     |
| Position of washbasin             | washbasin on the middle                                                                                                                 |
| Depth in mm                       | 500                                                                                                                                     |
| Width in mm                       | 1600                                                                                                                                    |
| Height in mm                      | 548                                                                                                                                     |
| Collection                        | Collaro                                                                                                                                 |
| Suitable for                      | selected vanity washbasins                                                                                                              |
| Function                          | with SoftClosing                                                                                                                        |
| Material front                    | MDF                                                                                                                                     |
| Surface of front                  | Acrylic film                                                                                                                            |
| Material body                     | MDF                                                                                                                                     |
| Surface of body                   | Acrylic film                                                                                                                            |
| Material cover panel              | MDF                                                                                                                                     |
| Other material                    | Handle: aluminium                                                                                                                       |
| Other surfaces                    | Handle: Paint, matt                                                                                                                     |
| Shape                             | Angular                                                                                                                                 |
| Colour designation                | Glossy White                                                                                                                            |
| Colour designation of cover panel | Glossy White                                                                                                                            |
| Other colour designations         | Handle: White Matt                                                                                                                      |
| With lighting                     | No                                                                                                                                      |
| Smart home compatible             | No                                                                                                                                      |