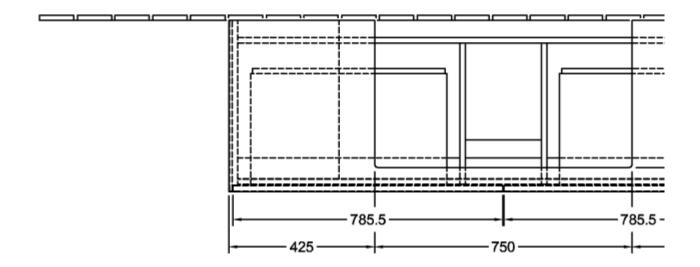

|
| Colour designation of cover panel | Glossy White                                                                                                                            |
| Other colour designations         | Handle: White Matt                                                                                                                      |
| With lighting                     | No                                                                                                                                      |
| Smart home compatible             | No                                                                                                                                      |

# TECHNICAL DRAWINGS

#### C02800DH







### C02800DH



N±L ⊙⊙⊙ 220 - 240V