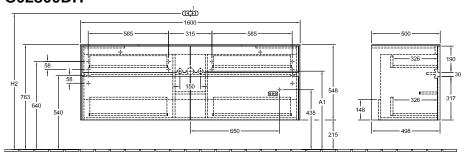

## PRODUCT INFORMATION

| Article title                     | Villeroy & Boch Collaro Vanity unit,<br>4 pull-out compartments, 1600 x<br>548 x 500 mm, Glossy White /<br>Glossy White                 |
|-----------------------------------|-----------------------------------------------------------------------------------------------------------------------------------------|
| Article number                    | C02800DH                                                                                                                                |
| Assembly / Assembly type          | wall-mounted                                                                                                                            |
| Type of opening                   | 4 pull-out compartments                                                                                                                 |
| Equipment                         | 2 x wide glass drawer divider , 4 x<br>narrow glass drawer divider 2 x<br>accessory box L 4 x pull-out<br>compartment with non-slip mat |
| Scope of delivery                 | 1 x vanity unit , 1 x fastening set                                                                                                     |
| Position of washbasin             | washbasin on the middle                                                                                                                 |
| Depth in mm                       | 500                                                                                                                                     |
| Width in mm                       | 1600                                                                                                                                    |
| Height in mm                      | 548                                                                                                                                     |
| Collection                        | Collaro                                                                                                                                 |
| Suitable for                      | selected vanity washbasins                                                                                                              |
| Function                          | with SoftClosing                                                                                                                        |
| Material front                    | MDF                                                                                                                                     |
| Surface of front                  | Acrylic film                                                                                                                            |
| Material body                     | MDF                                                                                                                                     |
| Surface of body                   | Acrylic film                                                                                                                            |
| Material cover panel              | MDF                                                                                                                                     |
| Other material                    | Handle: aluminium                                                                                                                       |
| Other surfaces                    | Handle: Paint, matt                                                                                                                     |
| Shape                             | Angular                                                                                                                                 |
| Colour designation                | Glossy White                                                                                                                            |
| Colour designation of cover panel | Glossy White                                                                                                                            |
| Other colour designations         | Handle: White Matt                                                                                                                      |
| With lighting                     | No                                                                                                                                      |
| Smart home compatible             | No                                                                                                                                      |

#### C02800DH

### C02800DH

N±L ⊙⊙⊙ 220 - 240V