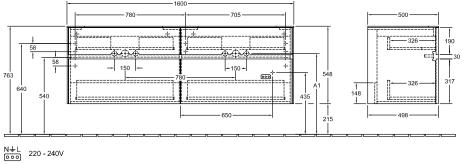

## PRODUCT INFORMATION

| Article title                     | Villeroy & Boch Collaro Vanity unit,<br>4 pull-out compartments, 1600 x<br>548 x 500 mm, Glossy White /<br>Glossy White                 |
|-----------------------------------|-----------------------------------------------------------------------------------------------------------------------------------------|
| Article number                    | C02400DH                                                                                                                                |
| Assembly / Assembly type          | wall-mounted                                                                                                                            |
| Type of opening                   | 4 pull-out compartments                                                                                                                 |
| Equipment                         | 2 x wide glass drawer divider , 4 x<br>narrow glass drawer divider 2 x<br>accessory box L 4 x pull-out<br>compartment with non-slip mat |
| Scope of delivery                 | $1 	ext{ x vanity unit}$ , $1 	ext{ x fastening set}$                                                                                   |
| Position of washbasin             | for 2 washbasins                                                                                                                        |
| Depth in mm                       | 500                                                                                                                                     |
| Width in mm                       | 1600                                                                                                                                    |
| Height in mm                      | 548                                                                                                                                     |
| Collection                        | Collaro                                                                                                                                 |
| Suitable for                      | selected washbasins                                                                                                                     |
| Function                          | with SoftClosing                                                                                                                        |
| Material front                    | MDF                                                                                                                                     |
| Surface of front                  | Acrylic film                                                                                                                            |
| Material body                     | MDF                                                                                                                                     |
| Surface of body                   | Acrylic film                                                                                                                            |
| Material cover panel              | MDF                                                                                                                                     |
| Other material                    | Handle: aluminium                                                                                                                       |
| Other surfaces                    | Handle: Paint, matt                                                                                                                     |
| Shape                             | Angular                                                                                                                                 |
| Colour designation                | Glossy White                                                                                                                            |
| Colour designation of cover panel | Glossy White                                                                                                                            |
| Other colour designations         | Handle: White Matt                                                                                                                      |
| With lighting                     | No                                                                                                                                      |
| Smart home compatible             | No                                                                                                                                      |

## TECHNICAL DRAWINGS

C02400DH

2