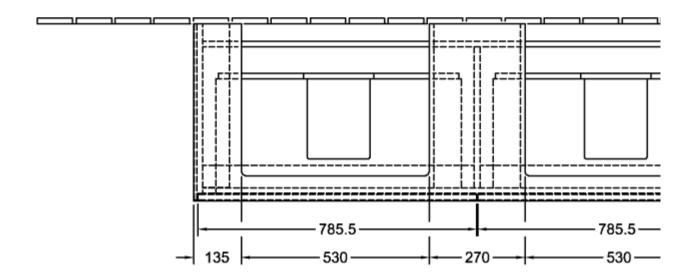

|
| Colour designation of cover panel | Glossy White                                                                                                                            |
| Other colour designations         | Handle: White Matt                                                                                                                      |
| With lighting                     | No                                                                                                                                      |
| Smart home compatible             | No                                                                                                                                      |

## TECHNICAL DRAWINGS

C02400DH







2

## C02400DH