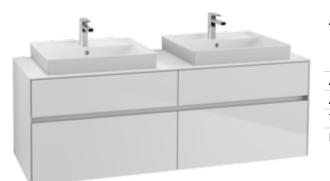

## PRODUCT INFORMATION

| Article title                     | Villeroy & Boch Collaro Vanity unit,<br>4 pull-out compartments, 1600 x<br>548 x 500 mm, Glossy White /<br>Glossy White                 |
|-----------------------------------|-----------------------------------------------------------------------------------------------------------------------------------------|
| Article number                    | C02400DH                                                                                                                                |
| Assembly / Assembly type          | wall-mounted                                                                                                                            |
| Type of opening                   | 4 pull-out compartments                                                                                                                 |
| Equipment                         | 2 x wide glass drawer divider , 4 x<br>narrow glass drawer divider 2 x<br>accessory box L 4 x pull-out<br>compartment with non-slip mat |
| Scope of delivery                 | $1 	ext{ x vanity unit}$ , $1 	ext{ x fastening set}$                                                                                   |
| Position of washbasin             | for 2 washbasins                                                                                                                        |
| Depth in mm                       | 500                                                                                                                                     |
| Width in mm                       | 1600                                                                                                                                    |
| Height in mm                      | 548                                                                                                                                     |
| Collection                        | Collaro                                                                                                                                 |
| Suitable for                      | selected washbasins                                                                                                                     |
| Function                          | with SoftClosing                                                                                                                        |
| Material front                    | MDF                                                                                                                                     |
| Surface of front                  | Acrylic film                                                                                                                            |
| Material body                     | MDF                                                                                                                                     |
| Surface of body                   | Acrylic film                                                                                                                            |
| Material cover panel              | MDF                                                                                                                                     |
| Other material                    | Handle: aluminium                                                                                                                       |
| Other surfaces                    | Handle: Paint, matt                                                                                                                     |
| Shape                             | Angular                                                                                                                                 |
| Colour designation                | Glossy White                                                                                                                            |
| Colour designation of cover panel | Glossy White                                                                                                                            |
| Other colour designations         | Handle: White Matt                                                                                                                      |
| With lighting                     | No                                                                                                                                      |
| Smart home compatible             | No                                                                                                                                      |