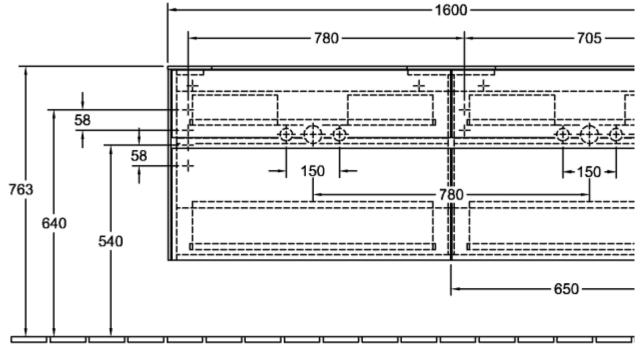

|
| Colour designation of cover panel | Glossy White                                                                                                                            |
| Other colour designations         | Handle: White Matt                                                                                                                      |
| With lighting                     | No                                                                                                                                      |
| Smart home compatible             | No                                                                                                                                      |

## TECHNICAL DRAWINGS

C02400DH







2

## C02400DH