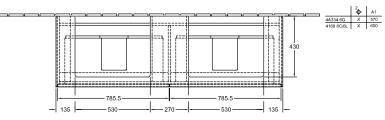

## PRODUCT INFORMATION

| Article title                     | Villeroy & Boch Collaro Vanity unit,<br>4 pull-out compartments, 1600 x<br>548 x 500 mm, Glossy White /<br>Glossy White                 |
|-----------------------------------|-----------------------------------------------------------------------------------------------------------------------------------------|
| Article number                    | C02400DH                                                                                                                                |
| Assembly / Assembly type          | wall-mounted                                                                                                                            |
| Type of opening                   | 4 pull-out compartments                                                                                                                 |
| Equipment                         | 2 x wide glass drawer divider , 4 x<br>narrow glass drawer divider 2 x<br>accessory box L 4 x pull-out<br>compartment with non-slip mat |
| Scope of delivery                 | $1 	ext{ x vanity unit}$ , $1 	ext{ x fastening set}$                                                                                   |
| Position of washbasin             | for 2 washbasins                                                                                                                        |
| Depth in mm                       | 500                                                                                                                                     |
| Width in mm                       | 1600                                                                                                                                    |
| Height in mm                      | 548                                                                                                                                     |
| Collection                        | Collaro                                                                                                                                 |
| Suitable for                      | selected washbasins                                                                                                                     |
| Function                          | with SoftClosing                                                                                                                        |
| Material front                    | MDF                                                                                                                                     |
| Surface of front                  | Acrylic film                                                                                                                            |
| Material body                     | MDF                                                                                                                                     |
| Surface of body                   | Acrylic film                                                                                                                            |
| Material cover panel              | MDF                                                                                                                                     |
| Other material                    | Handle: aluminium                                                                                                                       |
| Other surfaces                    | Handle: Paint, matt                                                                                                                     |
| Shape                             | Angular                                                                                                                                 |
| Colour designation                | Glossy White                                                                                                                            |
| Colour designation of cover panel | Glossy White                                                                                                                            |
| Other colour designations         | Handle: White Matt                                                                                                                      |
| With lighting                     | No                                                                                                                                      |
| Smart home compatible             | No                                                                                                                                      |

## TECHNICAL DRAWINGS

C02400DH

2