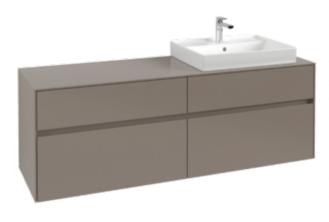

## COLLARO VANITY UNIT ANGULAR

## PRODUCT INFORMATION

| Article title                     | Villeroy & Boch Collaro Vanity unit,<br>4 pull-out compartments, 1600 x<br>548 x 500 mm, Taupe / Taupe                                  |
|-----------------------------------|-----------------------------------------------------------------------------------------------------------------------------------------|
| Article number                    | C02300VM                                                                                                                                |
| Assembly / Assembly type          | wall-mounted                                                                                                                            |
| Type of opening                   | 4 pull-out compartments                                                                                                                 |
| Equipment                         | 2 x wide glass drawer divider , 4 x<br>narrow glass drawer divider 2 x<br>accessory box L 4 x pull-out<br>compartment with non-slip mat |
| Scope of delivery                 | $1 \times \text{vanity unit}$ , $1 \times \text{fastening set}$                                                                         |
| Position of washbasin             | washbasin on right                                                                                                                      |
| Depth in mm                       | 500                                                                                                                                     |
| Width in mm                       | 1600                                                                                                                                    |
| Height in mm                      | 548                                                                                                                                     |
| Collection                        | Collaro                                                                                                                                 |
| Suitable for                      | selected washbasins                                                                                                                     |
| Function                          | with SoftClosing                                                                                                                        |
| Material front                    | Chipboard                                                                                                                               |
| Surface of front                  | Lacquer coating                                                                                                                         |
| Material body                     | Chipboard                                                                                                                               |
| Surface of body                   | Lacquer coating                                                                                                                         |
| Material cover panel              | Chipboard                                                                                                                               |
| Other material                    | Handle: aluminium                                                                                                                       |
| Other surfaces                    | Handle: Paint, matt                                                                                                                     |
| Shape                             | Angular                                                                                                                                 |
| Colour designation                | Taupe                                                                                                                                   |
| Colour designation of cover panel | Taupe                                                                                                                                   |
| Other colour designations         | Handle: Taupe                                                                                                                           |
| With lighting                     | No                                                                                                                                      |
| Smart home compatible             | No                                                                                                                                      |