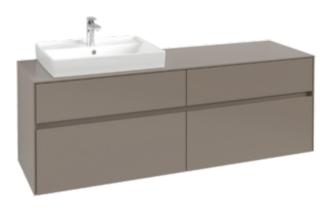

## COLLARO VANITY UNIT ANGULAR

## PRODUCT INFORMATION

| Article title                     | Villeroy & Boch Collaro Vanity unit,<br>4 pull-out compartments, 1600 x<br>548 x 500 mm, Taupe / Taupe                                  |
|-----------------------------------|-----------------------------------------------------------------------------------------------------------------------------------------|
| Article number                    | C02200VM                                                                                                                                |
| Assembly / Assembly type          | wall-mounted                                                                                                                            |
| Type of opening                   | 4 pull-out compartments                                                                                                                 |
| Equipment                         | 2 x wide glass drawer divider , 4 x<br>narrow glass drawer divider 2 x<br>accessory box L 4 x pull-out<br>compartment with non-slip mat |
| Scope of delivery                 | $1 \times \text{vanity unit}$ , $1 \times \text{fastening set}$                                                                         |
| Position of washbasin             | washbasin on left                                                                                                                       |
| Depth in mm                       | 500                                                                                                                                     |
| Width in mm                       | 1600                                                                                                                                    |
| Height in mm                      | 548                                                                                                                                     |
| Collection                        | Collaro                                                                                                                                 |
| Suitable for                      | selected washbasins                                                                                                                     |
| Function                          | with SoftClosing                                                                                                                        |
| Material front                    | Chipboard                                                                                                                               |
| Surface of front                  | Lacquer coating                                                                                                                         |
| Material body                     | Chipboard                                                                                                                               |
| Surface of body                   | Lacquer coating                                                                                                                         |
| Material cover panel              | Chipboard                                                                                                                               |
| Other material                    | Handle: aluminium                                                                                                                       |
| Other surfaces                    | Handle: Paint, matt                                                                                                                     |
| Shape                             | Angular                                                                                                                                 |
| Colour designation                | Taupe                                                                                                                                   |
| Colour designation of cover panel | Taupe                                                                                                                                   |
| Other colour designations         | Handle: Taupe                                                                                                                           |
| With lighting                     | No                                                                                                                                      |
| Smart home compatible             | No                                                                                                                                      |