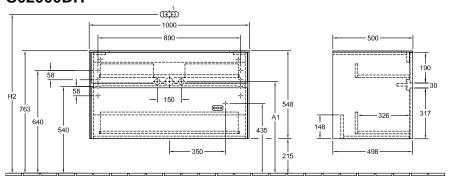

# TECHNICAL DRAWINGS

### C02000DH

N±L ○○○ 220 - 240V

|                     | 1φ | <sup>2</sup> ↔ | H2   | A1  |
|---------------------|----|----------------|------|-----|
| 4A33 8G             |    | X              |      | 570 |
| 4168 8C/8L          |    | Х              |      | 605 |
| 4A22 8F             | X  |                | 1050 | 645 |
| 4 4 2 2 9 0 7 7 9 1 |    | V              |      | CAE |