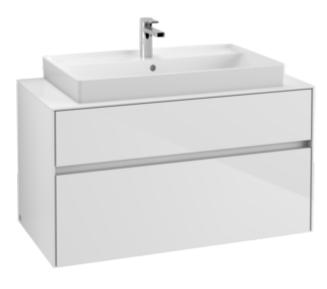

## PRODUCT INFORMATION

| Article title                     | Villeroy & Boch Collaro Vanity unit,<br>2 pull-out compartments, 1000 x<br>548 x 500 mm, Glossy White /<br>Glossy White                 |  |  |
|-----------------------------------|-----------------------------------------------------------------------------------------------------------------------------------------|--|--|
| Article number                    | C02000DH                                                                                                                                |  |  |
| Assembly / Assembly type          | wall-mounted                                                                                                                            |  |  |
| Type of opening                   | 2 pull-out compartments                                                                                                                 |  |  |
| Equipment                         | 1 x wide glass drawer divider , 2 x<br>narrow glass drawer divider 1 x<br>accessory box L 2 x pull-out<br>compartment with non-slip mat |  |  |
| Scope of delivery                 | 1x vanity unit , $1x$ fastening set                                                                                                     |  |  |
| Position of washbasin             | washbasin on the middle                                                                                                                 |  |  |
| Depth in mm                       | 500                                                                                                                                     |  |  |
| Width in mm                       | 1000                                                                                                                                    |  |  |
| Height in mm                      | 548                                                                                                                                     |  |  |
| Collection                        | Collaro                                                                                                                                 |  |  |
| Suitable for                      | selected vanity washbasins                                                                                                              |  |  |
| Function                          | with SoftClosing                                                                                                                        |  |  |
| Material front                    | MDF                                                                                                                                     |  |  |
| Surface of front                  | Acrylic film                                                                                                                            |  |  |
| Material body                     | MDF                                                                                                                                     |  |  |
| Surface of body                   | Acrylic film                                                                                                                            |  |  |
| Material cover panel              | MDF                                                                                                                                     |  |  |
| Other material                    | Handle: aluminium                                                                                                                       |  |  |
| Other surfaces                    | Handle: Paint, matt                                                                                                                     |  |  |
| Shape                             | Angular                                                                                                                                 |  |  |
| Colour designation                | Glossy White                                                                                                                            |  |  |
| Colour designation of cover panel | Glossy White                                                                                                                            |  |  |
| Other colour designations         | Handle: White Matt                                                                                                                      |  |  |
| With lighting                     | No                                                                                                                                      |  |  |
| Smart home compatible             | No                                                                                                                                      |  |  |