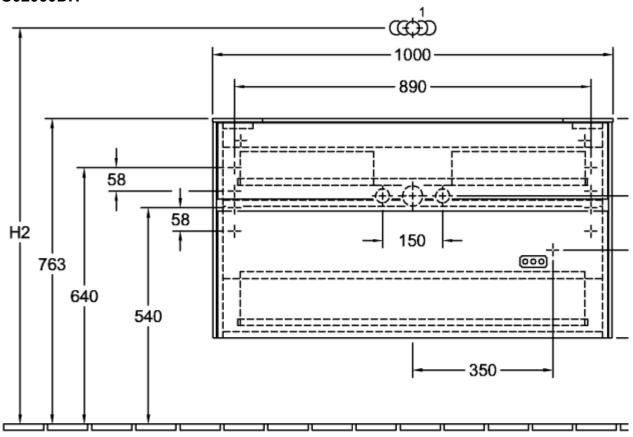

|  |  |
| Colour designation of cover panel | Glossy White                                                                                                                            |  |  |
| Other colour designations         | Handle: White Matt                                                                                                                      |  |  |
| With lighting                     | No                                                                                                                                      |  |  |
| Smart home compatible             | No                                                                                                                                      |  |  |

# TECHNICAL DRAWINGS

#### C02000DH





### C02000DH



N±L ○○○ 220 - 240V



|                     | 1φ | <sup>2</sup> ↔ | H2   | A1  |
|---------------------|----|----------------|------|-----|
| 4A33 8G             |    | X              |      | 570 |
| 4168 8C/8L          |    | Х              |      | 605 |
| 4A22 8F             | X  |                | 1050 | 645 |
| 4 4 2 2 9 0 7 7 9 1 |    | V              |      | CAE |