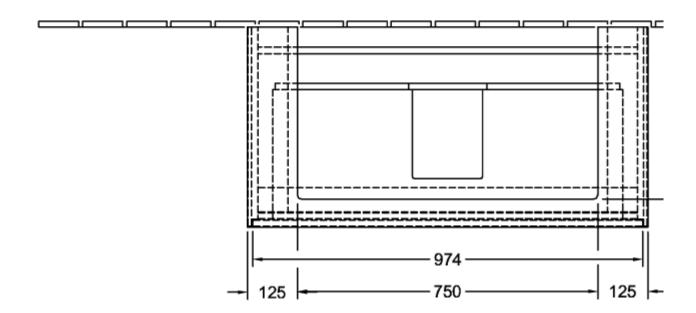

|  |  |
| Colour designation of cover panel | Glossy White                                                                                                                            |  |  |
| Other colour designations         | Handle: White Matt                                                                                                                      |  |  |
| With lighting                     | No                                                                                                                                      |  |  |
| Smart home compatible             | No                                                                                                                                      |  |  |

# TECHNICAL DRAWINGS

#### C02000DH





### C02000DH



N±L ○○○ 220 - 240V



|                     | 1φ | <sup>2</sup> ↔ | H2   | A1  |
|---------------------|----|----------------|------|-----|
| 4A33 8G             |    | X              |      | 570 |
| 4168 8C/8L          |    | Х              |      | 605 |
| 4A22 8F             | X  |                | 1050 | 645 |
| 4 4 2 2 9 0 7 7 9 1 |    | V              |      | CAE |