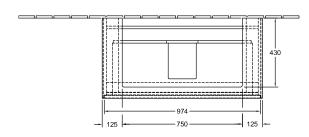

ur designation of cover panel | Glossy White                                                                                                                            |  |  |
| Other colour designations         | Handle: White Matt                                                                                                                      |  |  |
| With lighting                     | No                                                                                                                                      |  |  |
| Smart home compatible             | No                                                                                                                                      |  |  |

# TECHNICAL DRAWINGS

#### C02000DH





### C02000DH



N±L ○○○ 220 - 240V



|                     | 1φ | <sup>2</sup> ↔ | H2   | A1  |
|---------------------|----|----------------|------|-----|
| 4A33 8G             |    | X              |      | 570 |
| 4168 8C/8L          |    | Х              |      | 605 |
| 4A22 8F             | X  |                | 1050 | 645 |
| 4 4 2 2 9 0 7 7 9 1 |    | V              |      | CAE |