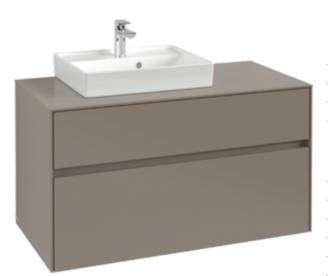

## COLLARO VANITY UNIT ANGULAR

## PRODUCT INFORMATION

| Article title                     | Villeroy & Boch Collaro Vanity unit,<br>2 pull-out compartments, 1000 x<br>548 x 500 mm, Taupe / Taupe                                  |
|-----------------------------------|-----------------------------------------------------------------------------------------------------------------------------------------|
| Article number                    | C01400VM                                                                                                                                |
| Assembly / Assembly type          | wall-mounted                                                                                                                            |
| Type of opening                   | 2 pull-out compartments                                                                                                                 |
| Equipment                         | 1 x wide glass drawer divider , 2 x<br>narrow glass drawer divider 1 x<br>accessory box L 2 x pull-out<br>compartment with non-slip mat |
| Scope of delivery                 | $1 	ext{ x vanity unit}$ , $1 	ext{ x fastening set}$                                                                                   |
| Position of washbasin             | washbasin on left                                                                                                                       |
| Depth in mm                       | 500                                                                                                                                     |
| Width in mm                       | 1000                                                                                                                                    |
| Height in mm                      | 548                                                                                                                                     |
| Collection                        | Collaro                                                                                                                                 |
| Suitable for                      | selected handwashbasins                                                                                                                 |
| Function                          | with SoftClosing                                                                                                                        |
| Material front                    | Chipboard                                                                                                                               |
| Surface of front                  | Lacquer coating                                                                                                                         |
| Material body                     | Chipboard                                                                                                                               |
| Surface of body                   | Lacquer coating                                                                                                                         |
| Material cover panel              | Chipboard                                                                                                                               |
| Other material                    | Handle: aluminium                                                                                                                       |
| Other surfaces                    | Handle: Paint, matt                                                                                                                     |
| Shape                             | Angular                                                                                                                                 |
| Colour designation                | Таире                                                                                                                                   |
| Colour designation of cover panel | Таире                                                                                                                                   |
| Other colour designations         | Handle: Taupe                                                                                                                           |
| With lighting                     | No                                                                                                                                      |
| Smart home compatible             | No                                                                                                                                      |