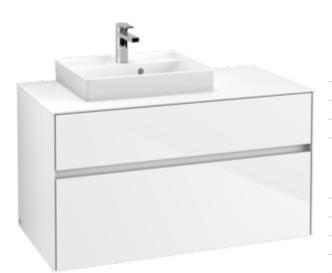

## PRODUCT INFORMATION

| Article title                     | Villeroy & Boch Collaro Vanity unit,<br>2 pull-out compartments, 1000 x<br>548 x 500 mm, Glossy White /<br>Glossy White                 |
|-----------------------------------|-----------------------------------------------------------------------------------------------------------------------------------------|
| Article number                    | C01400DH                                                                                                                                |
| Assembly / Assembly type          | wall-mounted                                                                                                                            |
| Type of opening                   | 2 pull-out compartments                                                                                                                 |
| Equipment                         | 1 x wide glass drawer divider , 2 x<br>narrow glass drawer divider 1 x<br>accessory box L 2 x pull-out<br>compartment with non-slip mat |
| Scope of delivery                 | 1 x vanity unit , 1 x fastening set                                                                                                     |
| Position of washbasin             | washbasin on left                                                                                                                       |
| Depth in mm                       | 500                                                                                                                                     |
| Width in mm                       | 1000                                                                                                                                    |
| Height in mm                      | 548                                                                                                                                     |
| Collection                        | Collaro                                                                                                                                 |
| Suitable for                      | selected handwashbasins                                                                                                                 |
| Function                          | with SoftClosing                                                                                                                        |
| Material front                    | MDF                                                                                                                                     |
| Surface of front                  | Acrylic film                                                                                                                            |
| Material body                     | MDF                                                                                                                                     |
| Surface of body                   | Acrylic film                                                                                                                            |
| Material cover panel              | MDF                                                                                                                                     |
| Other material                    | Handle: aluminium                                                                                                                       |
| Other surfaces                    | Handle: Paint, matt                                                                                                                     |
| Shape                             | Angular                                                                                                                                 |
| Colour designation                | Glossy White                                                                                                                            |
| Colour designation of cover panel | Glossy White                                                                                                                            |
| Other colour designations         | Handle: White Matt                                                                                                                      |
| With lighting                     | No                                                                                                                                      |
| Smart home compatible             | No                                                                                                                                      |