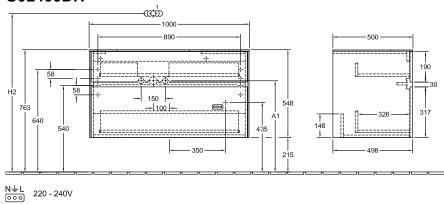

|
| Colour designation of cover panel | Glossy White                                                                                                                            |
| Other colour designations         | Handle: White Matt                                                                                                                      |
| With lighting                     | No                                                                                                                                      |
| Smart home compatible             | No                                                                                                                                      |

## TECHNICAL DRAWINGS

C01400DH





## C01400DH