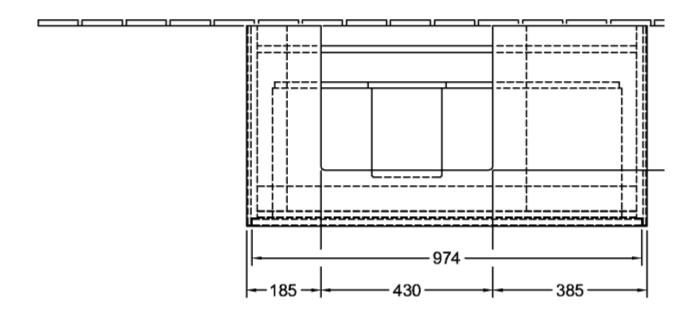

|
| Colour designation of cover panel | Glossy White                                                                                                                            |
| Other colour designations         | Handle: White Matt                                                                                                                      |
| With lighting                     | No                                                                                                                                      |
| Smart home compatible             | No                                                                                                                                      |

## TECHNICAL DRAWINGS

C01400DH





## C01400DH