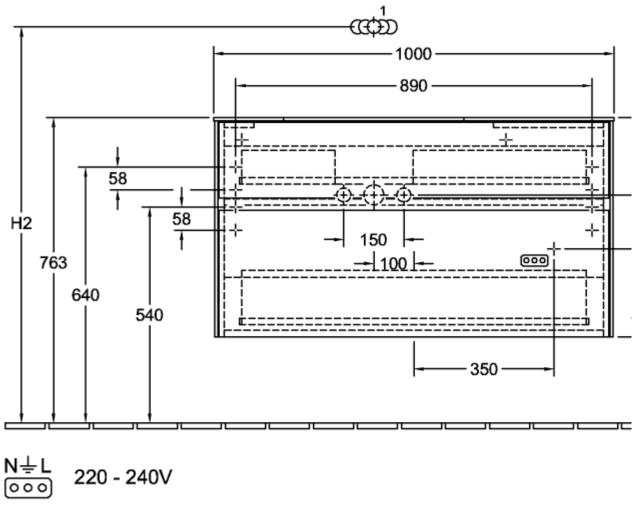

|
| Colour designation of cover panel | Glossy White                                                                                                                            |
| Other colour designations         | Handle: White Matt                                                                                                                      |
| With lighting                     | No                                                                                                                                      |
| Smart home compatible             | No                                                                                                                                      |

## TECHNICAL DRAWINGS

C01400DH





## C01400DH