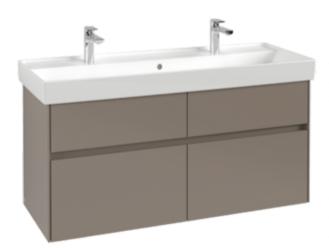

## COLLARO VANITY UNIT ANGULAR

## PRODUCT INFORMATION

| Article title                      | Villeroy & Boch Collaro Vanity unit,<br>4 pull-out compartments, 1154 x<br>546 x 444 mm, Taupe                                          |
|------------------------------------|-----------------------------------------------------------------------------------------------------------------------------------------|
| Article number                     | C01200VM                                                                                                                                |
| Assembly / Assembly type           | wall-mounted                                                                                                                            |
| Type of opening                    | 4 pull-out compartments                                                                                                                 |
| Equipment                          | 2 x wide glass drawer divider , 4 x<br>narrow glass drawer divider 2 x<br>accessory box L 4 x pull-out<br>compartment with non-slip mat |
| Scope of delivery                  | 1 x vanity unit , 1 x fastening set                                                                                                     |
| Position of washbasin              | washbasin on the middle                                                                                                                 |
| Depth in mm                        | 444                                                                                                                                     |
| Width in mm                        | 1154                                                                                                                                    |
| Height in mm                       | 546                                                                                                                                     |
| Collection                         | Collaro                                                                                                                                 |
| Tap fitting / Tap hole information | vanity washbasin 4A33 C4 only<br>available in combination with a<br>push-open valve                                                     |
| Suitable for                       | selected vanity washbasins                                                                                                              |
| Function                           | with SoftClosing                                                                                                                        |
| Material front                     | Chipboard                                                                                                                               |
| Surface of front                   | Lacquer coating                                                                                                                         |
| Material body                      | Chipboard                                                                                                                               |
| Surface of body                    | Lacquer coating                                                                                                                         |
| Other material                     | Handle: aluminium                                                                                                                       |
| Other surfaces                     | Handle: Paint, matt                                                                                                                     |
| Shape                              | Angular                                                                                                                                 |
| Colour designation                 | Таире                                                                                                                                   |
| Other colour designations          | Handle: Taupe                                                                                                                           |
| With lighting                      | No                                                                                                                                      |
| Smart home compatible              | No                                                                                                                                      |