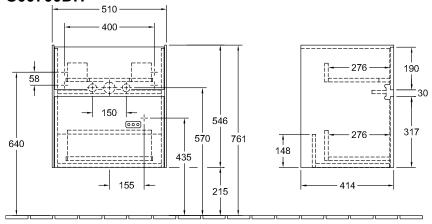

|
| Shape                     | Angular                                                                                              |
| Colour designation        | Glossy White                                                                                         |
| Other colour designations | Handle: White Matt                                                                                   |
| With lighting             | No                                                                                                   |
| Smart home compatible     | No                                                                                                   |

# TECHNICAL DRAWINGS

## C00700DH





## C00700DH