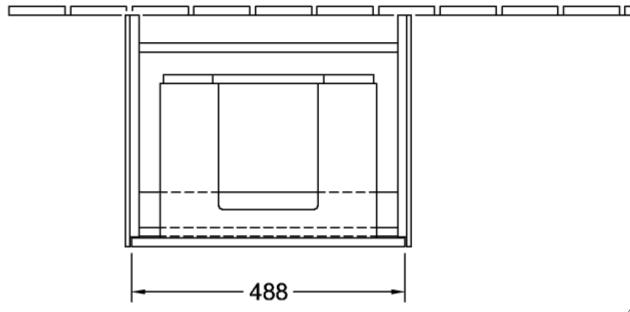

: Paint, matt                                                                                  |
| Shape                     | Angular                                                                                              |
| Colour designation        | Glossy White                                                                                         |
| Other colour designations | Handle: White Matt                                                                                   |
| With lighting             | No                                                                                                   |
| Smart home compatible     | No                                                                                                   |

# TECHNICAL DRAWINGS

## C00700DH





## C00700DH