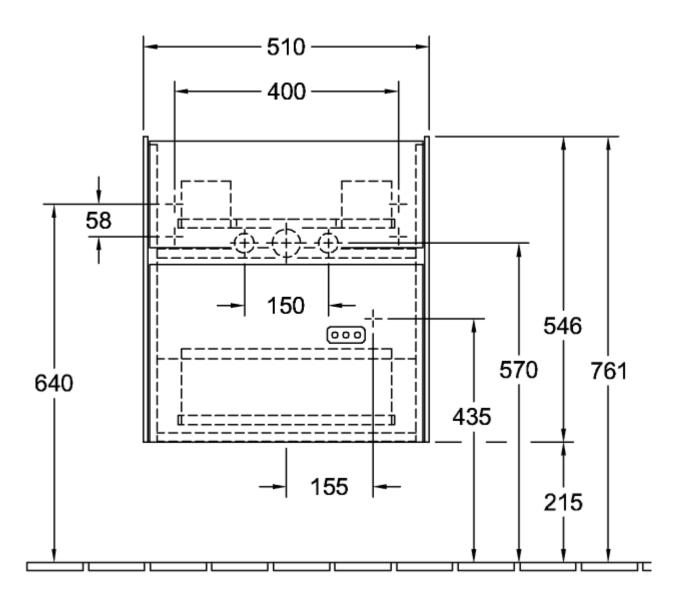

le: Paint, matt                                                                                  |
| Shape                     | Angular                                                                                              |
| Colour designation        | Glossy White                                                                                         |
| Other colour designations | Handle: White Matt                                                                                   |
| With lighting             | No                                                                                                   |
| Smart home compatible     | No                                                                                                   |

# TECHNICAL DRAWINGS

## C00700DH





## C00700DH