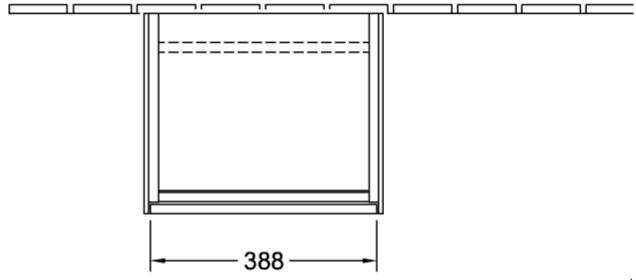

|
| Other surfaces            | Handle: Paint, matt                                                                 |
| Shape                     | Angular                                                                             |
| Colour designation        | Glossy White                                                                        |
| Other colour designations | Handle: White Matt                                                                  |
| With lighting             | No                                                                                  |
| Smart home compatible     | No                                                                                  |

## TECHNICAL DRAWINGS

## C00500DH