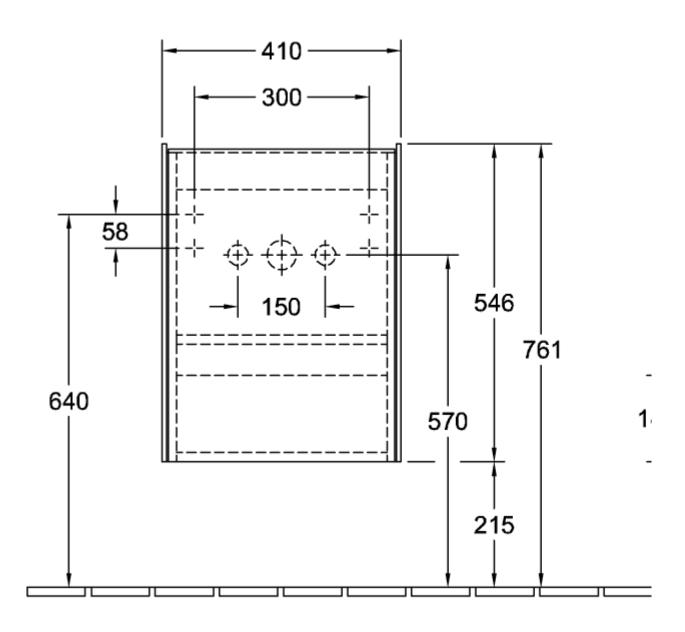

|
| Other surfaces            | Handle: Paint, matt                                                                 |
| Shape                     | Angular                                                                             |
| Colour designation        | Glossy White                                                                        |
| Other colour designations | Handle: White Matt                                                                  |
| With lighting             | No                                                                                  |
| Smart home compatible     | No                                                                                  |

## TECHNICAL DRAWINGS

## C00500DH