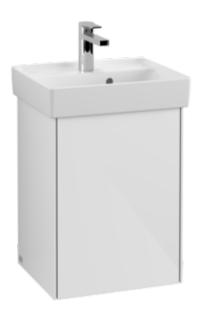

## COLLARO VANITY UNIT ANGULAR

## PRODUCT INFORMATION

| Article title             | Villeroy & Boch Collaro Vanity unit,<br>1 door, 410 x 546 x 344 mm, Glossy<br>White |
|---------------------------|-------------------------------------------------------------------------------------|
| Article number            | C00500DH                                                                            |
| Assembly / Assembly type  | wall-mounted                                                                        |
| Type of opening           | 1 door                                                                              |
| Door hinge                | hinges on left                                                                      |
| Equipment                 | 1 x door , 1 x shelf                                                                |
| Scope of delivery         | 1  x vanity unit , $1  x$ fastening set                                             |
| Position of washbasin     | washbasin on the middle                                                             |
| Depth in mm               | 344                                                                                 |
| Width in mm               | 410                                                                                 |
| Height in mm              | 546                                                                                 |
| Collection                | Collaro                                                                             |
| Suitable for              | selected handwashbasins                                                             |
| Function                  | with SoftClosing                                                                    |
| Material front            | MDF                                                                                 |
| Surface of front          | Acrylic film                                                                        |
| Material body             | MDF                                                                                 |
| Surface of body           | Acrylic film                                                                        |
| Other material            | Handle: aluminium                                                                   |
| Other surfaces            | Handle: Paint, matt                                                                 |
| Shape                     | Angular                                                                             |
| Colour designation        | Glossy White                                                                        |
| Other colour designations | Handle: White Matt                                                                  |
| With lighting             | No                                                                                  |
| Smart home compatible     | No                                                                                  |