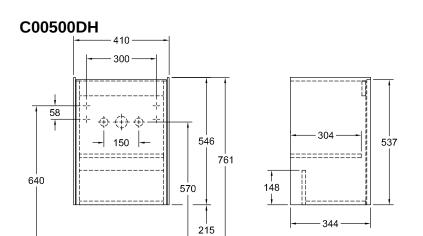

|
| Other surfaces            | Handle: Paint, matt                                                                 |
| Shape                     | Angular                                                                             |
| Colour designation        | Glossy White                                                                        |
| Other colour designations | Handle: White Matt                                                                  |
| With lighting             | No                                                                                  |
| Smart home compatible     | No                                                                                  |

## TECHNICAL DRAWINGS

## C00500DH