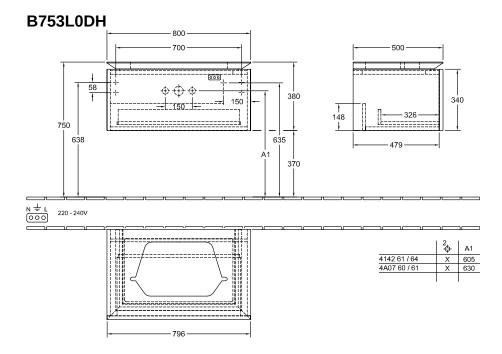

## TECHNICAL DRAWINGS

## B753L0DH

2

## PRODUCT INFORMATION

| Article title                     | Villeroy & Boch Legato Vanity unit,<br>with lighting, 1 pull-out<br>compartment, 800 x 380 x 500 mm,<br>Glossy White / Glossy White     |
|-----------------------------------|-----------------------------------------------------------------------------------------------------------------------------------------|
| Article number                    | B753L0DH                                                                                                                                |
| Assembly / Assembly type          | wall-mounted                                                                                                                            |
| Type of opening                   | 1 pull-out compartment                                                                                                                  |
| Equipment                         | 1 x wide glass drawer divider , 2 x<br>narrow glass drawer divider 1 x<br>accessory box L 1 x pull-out<br>compartment with non-slip mat |
| Scope of delivery                 | 1 x vanity unit , 1 x fastening set                                                                                                     |
| Position of washbasin             | washbasin on the middle                                                                                                                 |
| Depth in mm                       | 500                                                                                                                                     |
| Width in mm                       | 800                                                                                                                                     |
| Height in mm                      | 380                                                                                                                                     |
| Collection                        | Legato                                                                                                                                  |
| Suitable for                      | selected surface-mounted washbasins                                                                                                     |
| Function                          | <ul><li>with SoftClosing</li><li>with lighting</li></ul>                                                                                |
| Material front                    | MDF                                                                                                                                     |
| Surface of front                  | Acrylic film                                                                                                                            |
| Material body                     | MDF                                                                                                                                     |
| Surface of body                   | Acrylic film                                                                                                                            |
| Material cover panel              | Chipboard                                                                                                                               |
| Shape                             | Angular                                                                                                                                 |
| Colour designation                | Glossy White                                                                                                                            |
| Colour designation of cover panel | Glossy White                                                                                                                            |
| With lighting                     | Yes                                                                                                                                     |
| Smart home compatible             | No                                                                                                                                      |