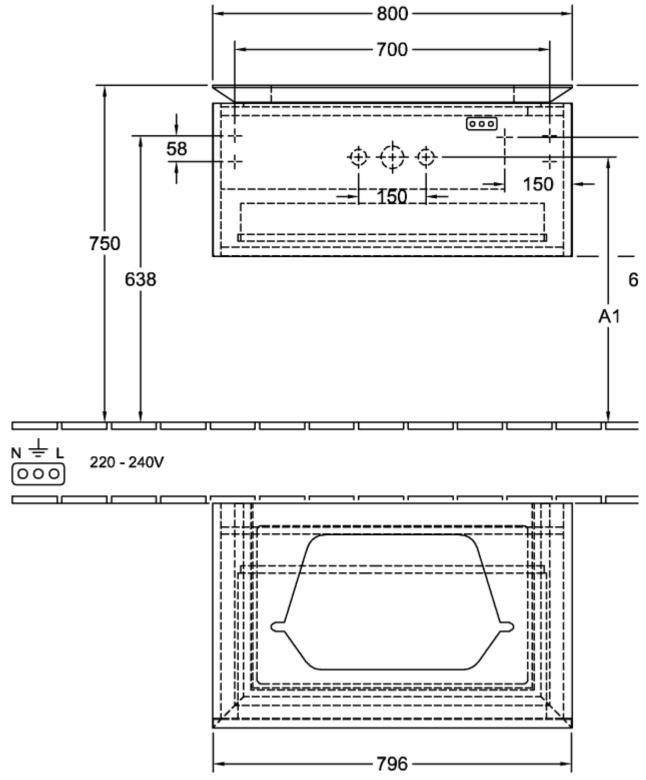

## TECHNICAL DRAWINGS

## B753L0DH

2

## PRODUCT INFORMATION

| Article title                     | Villeroy & Boch Legato Vanity unit,<br>with lighting, 1 pull-out<br>compartment, 800 x 380 x 500 mm,<br>Glossy White / Glossy White     |
|-----------------------------------|-----------------------------------------------------------------------------------------------------------------------------------------|
| Article number                    | B753L0DH                                                                                                                                |
| Assembly / Assembly type          | wall-mounted                                                                                                                            |
| Type of opening                   | 1 pull-out compartment                                                                                                                  |
| Equipment                         | 1 x wide glass drawer divider , 2 x<br>narrow glass drawer divider 1 x<br>accessory box L 1 x pull-out<br>compartment with non-slip mat |
| Scope of delivery                 | 1 x vanity unit , 1 x fastening set                                                                                                     |
| Position of washbasin             | washbasin on the middle                                                                                                                 |
| Depth in mm                       | 500                                                                                                                                     |
| Width in mm                       | 800                                                                                                                                     |
| Height in mm                      | 380                                                                                                                                     |
| Collection                        | Legato                                                                                                                                  |
| Suitable for                      | selected surface-mounted washbasins                                                                                                     |
| Function                          | <ul><li>with SoftClosing</li><li>with lighting</li></ul>                                                                                |
| Material front                    | MDF                                                                                                                                     |
| Surface of front                  | Acrylic film                                                                                                                            |
| Material body                     | MDF                                                                                                                                     |
| Surface of body                   | Acrylic film                                                                                                                            |
| Material cover panel              | Chipboard                                                                                                                               |
| Shape                             | Angular                                                                                                                                 |
| Colour designation                | Glossy White                                                                                                                            |
| Colour designation of cover panel | Glossy White                                                                                                                            |
| With lighting                     | Yes                                                                                                                                     |
| Smart home compatible             | No                                                                                                                                      |