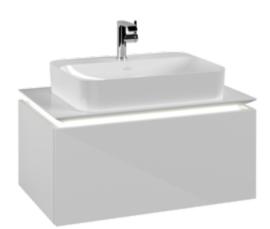

## PRODUCT INFORMATION

| Article title                     | Villeroy & Boch Legato Vanity unit,<br>with lighting, 1 pull-out<br>compartment, 800 x 380 x 500 mm,<br>Glossy White / Glossy White     |
|-----------------------------------|-----------------------------------------------------------------------------------------------------------------------------------------|
| Article number                    | B753L0DH                                                                                                                                |
| Assembly / Assembly type          | wall-mounted                                                                                                                            |
| Type of opening                   | 1 pull-out compartment                                                                                                                  |
| Equipment                         | 1 x wide glass drawer divider , 2 x<br>narrow glass drawer divider 1 x<br>accessory box L 1 x pull-out<br>compartment with non-slip mat |
| Scope of delivery                 | 1 x vanity unit , 1 x fastening set                                                                                                     |
| Position of washbasin             | washbasin on the middle                                                                                                                 |
| Depth in mm                       | 500                                                                                                                                     |
| Width in mm                       | 800                                                                                                                                     |
| Height in mm                      | 380                                                                                                                                     |
| Collection                        | Legato                                                                                                                                  |
| Suitable for                      | selected surface-mounted washbasins                                                                                                     |
| Function                          | <ul><li>with SoftClosing</li><li>with lighting</li></ul>                                                                                |
| Material front                    | MDF                                                                                                                                     |
| Surface of front                  | Acrylic film                                                                                                                            |
| Material body                     | MDF                                                                                                                                     |
| Surface of body                   | Acrylic film                                                                                                                            |
| Material cover panel              | Chipboard                                                                                                                               |
| Shape                             | Angular                                                                                                                                 |
| Colour designation                | Glossy White                                                                                                                            |
| Colour designation of cover panel | Glossy White                                                                                                                            |
| With lighting                     | Yes                                                                                                                                     |
| Smart home compatible             | No                                                                                                                                      |