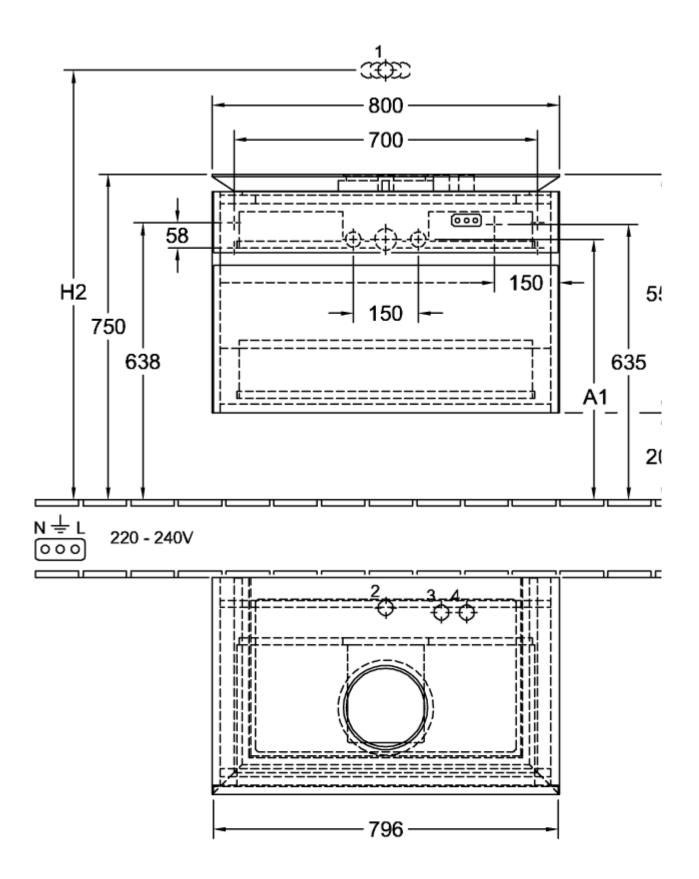

|
| Colour designation                | Glossy White                                                                                                                            |
| Colour designation of cover panel | Glossy White                                                                                                                            |
| With lighting                     | No                                                                                                                                      |
| Smart home compatible             | No                                                                                                                                      |

# TECHNICAL DRAWINGS

### B57000DH



#### B57000DH