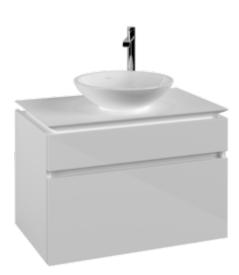

## PRODUCT INFORMATION

| Article title                     | Villeroy & Boch Legato Vanity unit,<br>2 pull-out compartments, 800 x 550<br>x 500 mm, Glossy White / Glossy<br>White                   |
|-----------------------------------|-----------------------------------------------------------------------------------------------------------------------------------------|
| Article number                    | B57000DH                                                                                                                                |
| Assembly / Assembly type          | wall-mounted                                                                                                                            |
| Type of opening                   | 2 pull-out compartments                                                                                                                 |
| Equipment                         | 1 x wide glass drawer divider , 2 x<br>narrow glass drawer divider 1 x<br>accessory box L 2 x pull-out<br>compartment with non-slip mat |
| Scope of delivery                 | 1 x vanity unit , 1 x fastening set                                                                                                     |
| Position of washbasin             | washbasin on the middle                                                                                                                 |
| Furniture with tap hole           | Tap hole pre-drilled at the factory                                                                                                     |
| Depth in mm                       | 500                                                                                                                                     |
| Width in mm                       | 800                                                                                                                                     |
| Height in mm                      | 550                                                                                                                                     |
| Collection                        | Legato                                                                                                                                  |
| Suitable for                      | selected surface-mounted washbasins                                                                                                     |
| Function                          | with SoftClosing                                                                                                                        |
| Material front                    | MDF                                                                                                                                     |
| Surface of front                  | Acrylic film                                                                                                                            |
| Material body                     | MDF                                                                                                                                     |
| Surface of body                   | Acrylic film                                                                                                                            |
| Material cover panel              | Chipboard                                                                                                                               |
| Shape                             | Angular                                                                                                                                 |
| Colour designation                | Glossy White                                                                                                                            |
| Colour designation of cover panel | Glossy White                                                                                                                            |
| With lighting                     | No                                                                                                                                      |
| Smart home compatible             | No                                                                                                                                      |