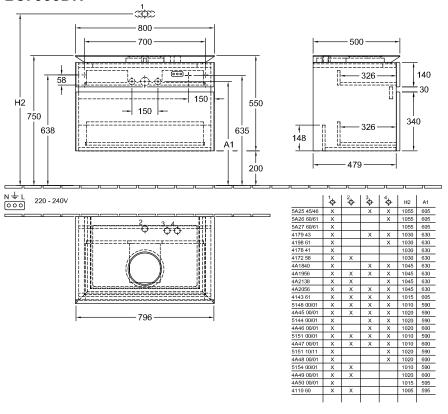

|
| Colour designation                | Glossy White                                                                                                                            |
| Colour designation of cover panel | Glossy White                                                                                                                            |
| With lighting                     | No                                                                                                                                      |
| Smart home compatible             | No                                                                                                                                      |

# TECHNICAL DRAWINGS

### B57000DH



#### B57000DH