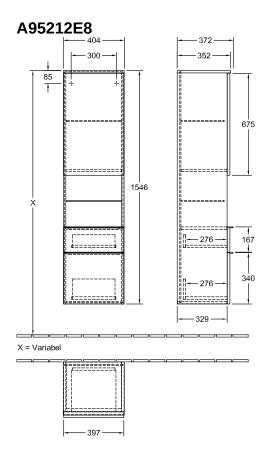

## TECHNICAL DRAWINGS

## PRODUCT INFORMATION

| Article title                     | Villeroy & Boch Venticello Tall<br>cabinet, 1 door, 2 pull-out<br>compartments, 404 x 1546 x 372<br>mm, White Wood / White Wood |
|-----------------------------------|---------------------------------------------------------------------------------------------------------------------------------|
| Article number                    | A95212E8                                                                                                                        |
| Assembly / Assembly type          | wall-mounted                                                                                                                    |
| Type of opening                   | 1 door, 2 pull-out compartments                                                                                                 |
| Door hinge                        | hinges on right                                                                                                                 |
| Equipment                         | 1 x door , 1 x open compartment 2 x pull-out compartment with non-slip mat 2 x glass shelf 2 x fixed shelf                      |
| Scope of delivery                 | 1 x tall cabinet , 1 x fastening set                                                                                            |
| Depth in mm                       | 372                                                                                                                             |
| Width in mm                       | 404                                                                                                                             |
| Height in mm                      | 1546                                                                                                                            |
| Depth with handle mm              | 372                                                                                                                             |
| Depth without handle mm           | 347                                                                                                                             |
| Collection                        | Venticello                                                                                                                      |
| Function                          | with SoftClosing                                                                                                                |
| Material front                    | MDF                                                                                                                             |
| Surface of front                  | Film                                                                                                                            |
| Material body                     | Chipboard                                                                                                                       |
| Surface of body                   | Direct coating                                                                                                                  |
| Material cover panel              | Chipboard                                                                                                                       |
| Other material                    | Handle: aluminium                                                                                                               |
| Other surfaces                    | Handle: Paint, matt                                                                                                             |
| Shape                             | Angular                                                                                                                         |
| Colour designation                | White Wood                                                                                                                      |
| Colour designation of cover panel | White Wood                                                                                                                      |
| Other colour designations         | Handle: White                                                                                                                   |
| With lighting                     | No                                                                                                                              |
| Smart home compatible             | No                                                                                                                              |