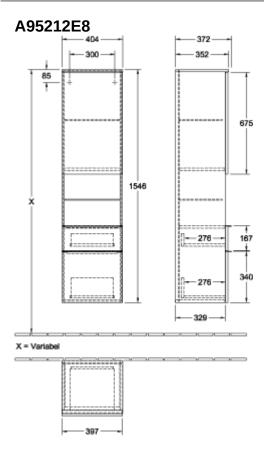

## TECHNICAL DRAWINGS

## PRODUCT INFORMATION

| Article title                     | Villeroy & Boch Venticello Tall<br>cabinet, 1 door, 2 pull-out<br>compartments, 404 x 1546 x 372<br>mm, White Wood / White Wood |
|-----------------------------------|---------------------------------------------------------------------------------------------------------------------------------|
| Article number                    | A95212E8                                                                                                                        |
| Assembly / Assembly type          | wall-mounted                                                                                                                    |
| Type of opening                   | 1 door, 2 pull-out compartments                                                                                                 |
| Door hinge                        | hinges on right                                                                                                                 |
| Equipment                         | 1 x door , 1 x open compartment 2 x pull-out compartment with non-slip mat 2 x glass shelf 2 x fixed shelf                      |
| Scope of delivery                 | 1 x tall cabinet , 1 x fastening set                                                                                            |
| Depth in mm                       | 372                                                                                                                             |
| Width in mm                       | 404                                                                                                                             |
| Height in mm                      | 1546                                                                                                                            |
| Depth with handle mm              | 372                                                                                                                             |
| Depth without handle mm           | 347                                                                                                                             |
| Collection                        | Venticello                                                                                                                      |
| Function                          | with SoftClosing                                                                                                                |
| Material front                    | MDF                                                                                                                             |
| Surface of front                  | Film                                                                                                                            |
| Material body                     | Chipboard                                                                                                                       |
| Surface of body                   | Direct coating                                                                                                                  |
| Material cover panel              | Chipboard                                                                                                                       |
| Other material                    | Handle: aluminium                                                                                                               |
| Other surfaces                    | Handle: Paint, matt                                                                                                             |
| Shape                             | Angular                                                                                                                         |
| Colour designation                | White Wood                                                                                                                      |
| Colour designation of cover panel | White Wood                                                                                                                      |
| Other colour designations         | Handle: White                                                                                                                   |
| With lighting                     | No                                                                                                                              |
| Smart home compatible             | No                                                                                                                              |