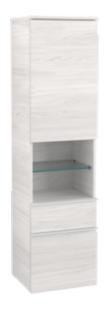

## PRODUCT INFORMATION

| Article title                     | Villeroy & Boch Venticello Tall<br>cabinet, 1 door, 2 pull-out<br>compartments, 404 x 1546 x 372<br>mm, White Wood / White Wood |
|-----------------------------------|---------------------------------------------------------------------------------------------------------------------------------|
| Article number                    | A95212E8                                                                                                                        |
| Assembly / Assembly type          | wall-mounted                                                                                                                    |
| Type of opening                   | 1 door, 2 pull-out compartments                                                                                                 |
| Door hinge                        | hinges on right                                                                                                                 |
| Equipment                         | 1 x door , 1 x open compartment 2 x pull-out compartment with non-slip mat 2 x glass shelf 2 x fixed shelf                      |
| Scope of delivery                 | 1 x tall cabinet , 1 x fastening set                                                                                            |
| Depth in mm                       | 372                                                                                                                             |
| Width in mm                       | 404                                                                                                                             |
| Height in mm                      | 1546                                                                                                                            |
| Depth with handle mm              | 372                                                                                                                             |
| Depth without handle mm           | 347                                                                                                                             |
| Collection                        | Venticello                                                                                                                      |
| Function                          | with SoftClosing                                                                                                                |
| Material front                    | MDF                                                                                                                             |
| Surface of front                  | Film                                                                                                                            |
| Material body                     | Chipboard                                                                                                                       |
| Surface of body                   | Direct coating                                                                                                                  |
| Material cover panel              | Chipboard                                                                                                                       |
| Other material                    | Handle: aluminium                                                                                                               |
| Other surfaces                    | Handle: Paint, matt                                                                                                             |
| Shape                             | Angular                                                                                                                         |
| Colour designation                | White Wood                                                                                                                      |
| Colour designation of cover panel | White Wood                                                                                                                      |
| Other colour designations         | Handle: White                                                                                                                   |
| With lighting                     | No                                                                                                                              |
| Smart home compatible             | No                                                                                                                              |