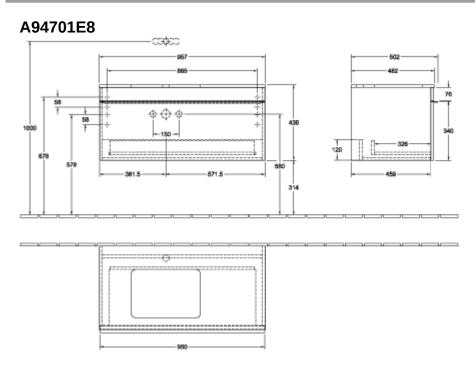

## TECHNICAL DRAWINGS

## A94701E8

## PRODUCT INFORMATION

| Article title                     | Villeroy & Boch Venticello Vanity<br>unit, 1 pull-out compartment, 957 x<br>436 x 502 mm, White Wood / White<br>Wood  |
|-----------------------------------|-----------------------------------------------------------------------------------------------------------------------|
| Article number                    | A94701E8                                                                                                              |
| Assembly / Assembly type          | wall-mounted                                                                                                          |
| Type of opening                   | 1 pull-out compartment                                                                                                |
| Equipment                         | 1 x wide glass drawer divider , 2 x<br>narrow glass drawer divider 1 x<br>accessory box L 1 x pull-out<br>compartment |
| Scope of delivery                 | $1 \times \text{vanity unit}$ , $1 \times \text{fastening set}$                                                       |
| Position of washbasin             | washbasin on left                                                                                                     |
| Furniture with tap hole           | Tap hole pre-drilled at the factory                                                                                   |
| Depth in mm                       | 502                                                                                                                   |
| Width in mm                       | 957                                                                                                                   |
| Height in mm                      | 436                                                                                                                   |
| Depth with handle mm              | 502                                                                                                                   |
| Depth without handle mm           | 477                                                                                                                   |
| Collection                        | Venticello                                                                                                            |
| Suitable for                      | selected surface-mounted washbasins                                                                                   |
| Function                          | with SoftClosing                                                                                                      |
| Material front                    | MDF                                                                                                                   |
| Surface of front                  | Film                                                                                                                  |
| Material body                     | Chipboard                                                                                                             |
| Surface of body                   | Direct coating                                                                                                        |
| Material cover panel              | Chipboard                                                                                                             |
| Other material                    | Handle: aluminium                                                                                                     |
| Other surfaces                    | Handle: Chrome, glossy                                                                                                |
| Shape                             | Angular                                                                                                               |
| Colour designation                | White Wood                                                                                                            |
| Colour designation of cover panel | White Wood                                                                                                            |
| Other colour designations         | Handle: Chrome                                                                                                        |
| With lighting                     | No                                                                                                                    |
| Smart home compatible             | No                                                                                                                    |