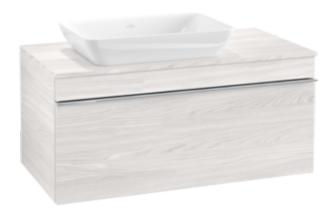

## PRODUCT INFORMATION

| Article title                     | Villeroy & Boch Venticello Vanity<br>unit, 1 pull-out compartment, 957 x<br>436 x 502 mm, White Wood / White<br>Wood  |
|-----------------------------------|-----------------------------------------------------------------------------------------------------------------------|
| Article number                    | A94701E8                                                                                                              |
| Assembly / Assembly type          | wall-mounted                                                                                                          |
| Type of opening                   | 1 pull-out compartment                                                                                                |
| Equipment                         | 1 x wide glass drawer divider , 2 x<br>narrow glass drawer divider 1 x<br>accessory box L 1 x pull-out<br>compartment |
| Scope of delivery                 | $1 \times \text{vanity unit}$ , $1 \times \text{fastening set}$                                                       |
| Position of washbasin             | washbasin on left                                                                                                     |
| Furniture with tap hole           | Tap hole pre-drilled at the factory                                                                                   |
| Depth in mm                       | 502                                                                                                                   |
| Width in mm                       | 957                                                                                                                   |
| Height in mm                      | 436                                                                                                                   |
| Depth with handle mm              | 502                                                                                                                   |
| Depth without handle mm           | 477                                                                                                                   |
| Collection                        | Venticello                                                                                                            |
| Suitable for                      | selected surface-mounted washbasins                                                                                   |
| Function                          | with SoftClosing                                                                                                      |
| Material front                    | MDF                                                                                                                   |
| Surface of front                  | Film                                                                                                                  |
| Material body                     | Chipboard                                                                                                             |
| Surface of body                   | Direct coating                                                                                                        |
| Material cover panel              | Chipboard                                                                                                             |
| Other material                    | Handle: aluminium                                                                                                     |
| Other surfaces                    | Handle: Chrome, glossy                                                                                                |
| Shape                             | Angular                                                                                                               |
| Colour designation                | White Wood                                                                                                            |
| Colour designation of cover panel | White Wood                                                                                                            |
| Other colour designations         | Handle: Chrome                                                                                                        |
| With lighting                     | No                                                                                                                    |
| Smart home compatible             | No                                                                                                                    |