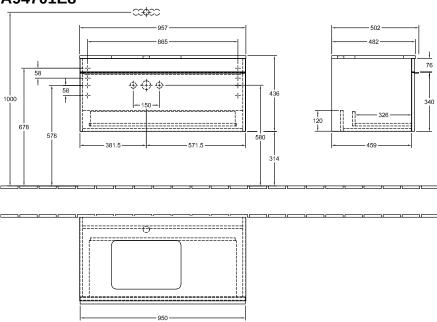

## TECHNICAL DRAWINGS

## A94701E8

## PRODUCT INFORMATION

| Article title                     | Villeroy & Boch Venticello Vanity<br>unit, 1 pull-out compartment, 957 x<br>436 x 502 mm, White Wood / White<br>Wood  |
|-----------------------------------|-----------------------------------------------------------------------------------------------------------------------|
| Article number                    | A94701E8                                                                                                              |
| Assembly / Assembly type          | wall-mounted                                                                                                          |
| Type of opening                   | 1 pull-out compartment                                                                                                |
| Equipment                         | 1 x wide glass drawer divider , 2 x<br>narrow glass drawer divider 1 x<br>accessory box L 1 x pull-out<br>compartment |
| Scope of delivery                 | $1 \times \text{vanity unit}$ , $1 \times \text{fastening set}$                                                       |
| Position of washbasin             | washbasin on left                                                                                                     |
| Furniture with tap hole           | Tap hole pre-drilled at the factory                                                                                   |
| Depth in mm                       | 502                                                                                                                   |
| Width in mm                       | 957                                                                                                                   |
| Height in mm                      | 436                                                                                                                   |
| Depth with handle mm              | 502                                                                                                                   |
| Depth without handle mm           | 477                                                                                                                   |
| Collection                        | Venticello                                                                                                            |
| Suitable for                      | selected surface-mounted washbasins                                                                                   |
| Function                          | with SoftClosing                                                                                                      |
| Material front                    | MDF                                                                                                                   |
| Surface of front                  | Film                                                                                                                  |
| Material body                     | Chipboard                                                                                                             |
| Surface of body                   | Direct coating                                                                                                        |
| Material cover panel              | Chipboard                                                                                                             |
| Other material                    | Handle: aluminium                                                                                                     |
| Other surfaces                    | Handle: Chrome, glossy                                                                                                |
| Shape                             | Angular                                                                                                               |
| Colour designation                | White Wood                                                                                                            |
| Colour designation of cover panel | White Wood                                                                                                            |
| Other colour designations         | Handle: Chrome                                                                                                        |
| With lighting                     | No                                                                                                                    |
| Smart home compatible             | No                                                                                                                    |