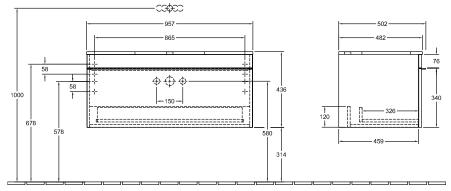

od                                                                                                            |
| Colour designation of cover panel | White Wood                                                                                                            |
| Other colour designations         | Handle: Chrome                                                                                                        |
| With lighting                     | No                                                                                                                    |
| Smart home compatible             | No                                                                                                                    |

## TECHNICAL DRAWINGS

### A94601E8





### A94601E8