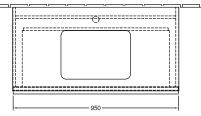

|
| Colour designation of cover panel | White Wood                                                                                                            |
| Other colour designations         | Handle: Chrome                                                                                                        |
| With lighting                     | No                                                                                                                    |
| Smart home compatible             | No                                                                                                                    |

## TECHNICAL DRAWINGS

### A94601E8





### A94601E8