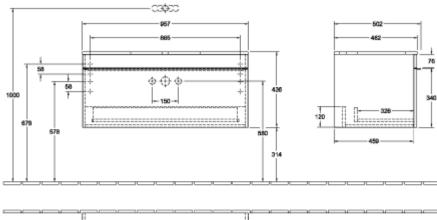

| White Wood                                                                                                            |
| Colour designation of cover panel | White Wood                                                                                                            |
| Other colour designations         | Handle: Chrome                                                                                                        |
| With lighting                     | No                                                                                                                    |
| Smart home compatible             | No                                                                                                                    |

## TECHNICAL DRAWINGS

### A94601E8





### A94601E8