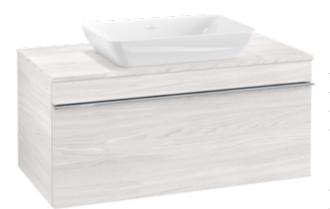

### PRODUCT INFORMATION

| Article title                     | Villeroy & Boch Venticello Vanity<br>unit, 1 pull-out compartment, 957 x<br>436 x 502 mm, White Wood / White<br>Wood  |
|-----------------------------------|-----------------------------------------------------------------------------------------------------------------------|
| Article number                    | A94601E8                                                                                                              |
| Assembly / Assembly type          | wall-mounted                                                                                                          |
| Type of opening                   | 1 pull-out compartment                                                                                                |
| Equipment                         | 1 x wide glass drawer divider , 2 x<br>narrow glass drawer divider 1 x<br>accessory box L 1 x pull-out<br>compartment |
| Scope of delivery                 | 1 x vanity unit , 1 x fastening set                                                                                   |
| Position of washbasin             | washbasin on the middle                                                                                               |
| Furniture with tap hole           | Tap hole pre-drilled at the factory                                                                                   |
| Depth in mm                       | 502                                                                                                                   |
| Width in mm                       | 957                                                                                                                   |
| Height in mm                      | 436                                                                                                                   |
| Depth with handle mm              | 502                                                                                                                   |
| Depth without handle mm           | 477                                                                                                                   |
| Collection                        | Venticello                                                                                                            |
| Suitable for                      | selected surface-mounted washbasins                                                                                   |
| Function                          | with SoftClosing                                                                                                      |
| Material front                    | MDF                                                                                                                   |
| Surface of front                  | Film                                                                                                                  |
| Material body                     | Chipboard                                                                                                             |
| Surface of body                   | Direct coating                                                                                                        |
| Material cover panel              | Chipboard                                                                                                             |
| Other material                    | Handle: aluminium                                                                                                     |
| Other surfaces                    | Handle: Chrome, glossy                                                                                                |
| Shape                             | Angular                                                                                                               |
| Colour designation                | White Wood                                                                                                            |
| Colour designation of cover panel | White Wood                                                                                                            |
| Other colour designations         | Handle: Chrome                                                                                                        |
| With lighting                     | No                                                                                                                    |
| Smart home compatible             | No                                                                                                                    |