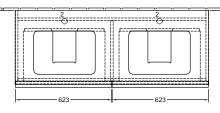

|
| Colour designation of cover panel | White Wood                                                                                                                              |
| Other colour designations         | Handle: White                                                                                                                           |
| With lighting                     | No                                                                                                                                      |
| Smart home compatible             | No                                                                                                                                      |

## TECHNICAL DRAWINGS

#### A94402E8





### A94402E8