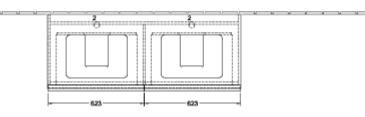

|
| Colour designation of cover panel | White Wood                                                                                                                              |
| Other colour designations         | Handle: White                                                                                                                           |
| With lighting                     | No                                                                                                                                      |
| Smart home compatible             | No                                                                                                                                      |

## TECHNICAL DRAWINGS

#### A94402E8





### A94402E8