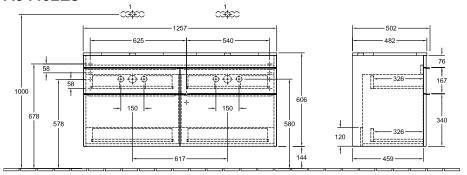

|
| Colour designation of cover panel | White Wood                                                                                                                              |
| Other colour designations         | Handle: White                                                                                                                           |
| With lighting                     | No                                                                                                                                      |
| Smart home compatible             | No                                                                                                                                      |

## TECHNICAL DRAWINGS

#### A94402E8





### A94402E8