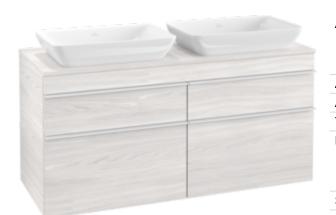

### PRODUCT INFORMATION

| Article title                     | Villeroy & Boch Venticello Vanity<br>unit, 4 pull-out compartments, 1257<br>x 606 x 502 mm, White Wood /<br>White Wood                  |
|-----------------------------------|-----------------------------------------------------------------------------------------------------------------------------------------|
| Article number                    | A94402E8                                                                                                                                |
| Assembly / Assembly type          | wall-mounted                                                                                                                            |
| Type of opening                   | 4 pull-out compartments                                                                                                                 |
| Equipment                         | 2 x wide glass drawer divider , 4 x<br>narrow glass drawer divider 2 x<br>accessory box L 4 x pull-out<br>compartment with non-slip mat |
| Scope of delivery                 | $1 	ext{ x vanity unit}$ , $1 	ext{ x fastening set}$                                                                                   |
| Position of washbasin             | for 2 washbasins                                                                                                                        |
| Furniture with tap hole           | Tap hole pre-drilled at the factory                                                                                                     |
| Depth in mm                       | 502                                                                                                                                     |
| Width in mm                       | 1257                                                                                                                                    |
| Height in mm                      | 606                                                                                                                                     |
| Depth with handle mm              | 502                                                                                                                                     |
| Depth without handle mm           | 477                                                                                                                                     |
| Collection                        | Venticello                                                                                                                              |
| Suitable for                      | selected surface-mounted washbasins                                                                                                     |
| Function                          | with SoftClosing                                                                                                                        |
| Material front                    | MDF                                                                                                                                     |
| Surface of front                  | Film                                                                                                                                    |
| Material body                     | Chipboard                                                                                                                               |
| Surface of body                   | Direct coating                                                                                                                          |
| Material cover panel              | Chipboard                                                                                                                               |
| Other material                    | Handle: aluminium                                                                                                                       |
| Other surfaces                    | Handle: Paint, matt                                                                                                                     |
| Shape                             | Angular                                                                                                                                 |
| Colour designation                | White Wood                                                                                                                              |
| Colour designation of cover panel | White Wood                                                                                                                              |
| Other colour designations         | Handle: White                                                                                                                           |
| With lighting                     | No                                                                                                                                      |
| Smart home compatible             | No                                                                                                                                      |