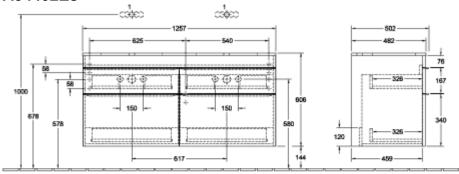

|
| Colour designation of cover panel | White Wood                                                                                                                              |
| Other colour designations         | Handle: White                                                                                                                           |
| With lighting                     | No                                                                                                                                      |
| Smart home compatible             | No                                                                                                                                      |

## TECHNICAL DRAWINGS

#### A94402E8





### A94402E8