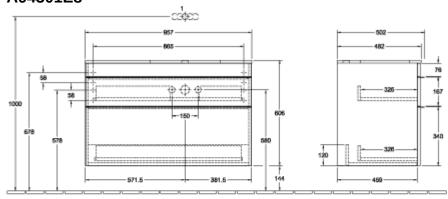

| White Wood                                                                                                            |
| Colour designation of cover panel | White Wood                                                                                                            |
| Other colour designations         | Handle: Chrome                                                                                                        |
| With lighting                     | No                                                                                                                    |
| Smart home compatible             | No                                                                                                                    |

## TECHNICAL DRAWINGS

### A94301E8





#### A94301E8