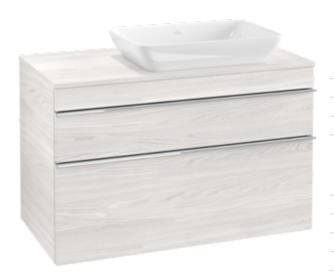

## PRODUCT INFORMATION

| Article title                     | Villeroy & Boch Venticello Vanity<br>unit, 2 pull-out compartments, 957 x<br>606 x 502 mm, White Wood / White<br>Wood |
|-----------------------------------|-----------------------------------------------------------------------------------------------------------------------|
| Article number                    | A94301E8                                                                                                              |
| Assembly / Assembly type          | wall-mounted                                                                                                          |
| Type of opening                   | 2 pull-out compartments                                                                                               |
| Equipment                         | 1 x wide glass drawer divider , 2 x<br>narrow glass drawer divider 1 x<br>accessory box L 2 x pull-out<br>compartment |
| Scope of delivery                 | 1 x vanity unit , 1 x fastening set                                                                                   |
| Position of washbasin             | washbasin on right                                                                                                    |
| Furniture with tap hole           | Tap hole pre-drilled at the factory                                                                                   |
| Depth in mm                       | 502                                                                                                                   |
| Width in mm                       | 957                                                                                                                   |
| Height in mm                      | 606                                                                                                                   |
| Depth with handle mm              | 502                                                                                                                   |
| Depth without handle mm           | 477                                                                                                                   |
| Collection                        | Venticello                                                                                                            |
| Suitable for                      | selected surface-mounted washbasins                                                                                   |
| Function                          | with SoftClosing                                                                                                      |
| Material front                    | MDF                                                                                                                   |
| Surface of front                  | Film                                                                                                                  |
| Material body                     | Chipboard                                                                                                             |
| Surface of body                   | Direct coating                                                                                                        |
| Material cover panel              | Chipboard                                                                                                             |
| Other material                    | Handle: aluminium                                                                                                     |
| Other surfaces                    | Handle: Chrome, glossy                                                                                                |
| Shape                             | Angular                                                                                                               |
| Colour designation                | White Wood                                                                                                            |
| Colour designation of cover panel | White Wood                                                                                                            |
| Other colour designations         | Handle: Chrome                                                                                                        |
| With lighting                     | No                                                                                                                    |
| Smart home compatible             | No                                                                                                                    |