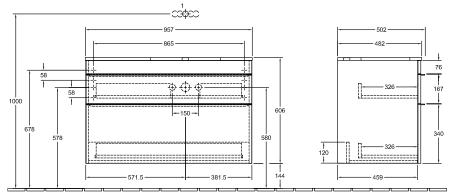

d                                                                                                            |
| Colour designation of cover panel | White Wood                                                                                                            |
| Other colour designations         | Handle: Chrome                                                                                                        |
| With lighting                     | No                                                                                                                    |
| Smart home compatible             | No                                                                                                                    |

## TECHNICAL DRAWINGS

### A94301E8





#### A94301E8