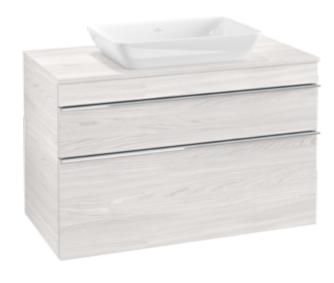

## PRODUCT INFORMATION

| Article title                     | Villeroy & Boch Venticello Vanity<br>unit, 2 pull-out compartments, 957 x<br>606 x 502 mm, White Wood / White<br>Wood |
|-----------------------------------|-----------------------------------------------------------------------------------------------------------------------|
| Article number                    | A94101E8                                                                                                              |
| Assembly / Assembly type          | wall-mounted                                                                                                          |
| Type of opening                   | 2 pull-out compartments                                                                                               |
| Equipment                         | 1 x wide glass drawer divider , 2 x<br>narrow glass drawer divider 1 x<br>accessory box L 2 x pull-out<br>compartment |
| Scope of delivery                 | $1 \times \text{vanity unit}$ , $1 \times \text{fastening set}$                                                       |
| Position of washbasin             | washbasin on the middle                                                                                               |
| Furniture with tap hole           | Tap hole pre-drilled at the factory                                                                                   |
| Depth in mm                       | 502                                                                                                                   |
| Width in mm                       | 957                                                                                                                   |
| Height in mm                      | 606                                                                                                                   |
| Depth with handle mm              | 502                                                                                                                   |
| Depth without handle mm           | 477                                                                                                                   |
| Collection                        | Venticello                                                                                                            |
| Suitable for                      | selected surface-mounted washbasins                                                                                   |
| Function                          | with SoftClosing                                                                                                      |
| Material front                    | MDF                                                                                                                   |
| Surface of front                  | Film                                                                                                                  |
| Material body                     | Chipboard                                                                                                             |
| Surface of body                   | Direct coating                                                                                                        |
| Material cover panel              | Chipboard                                                                                                             |
| Other material                    | Handle: aluminium                                                                                                     |
| Other surfaces                    | Handle: Chrome, glossy                                                                                                |
| Shape                             | Angular                                                                                                               |
| Colour designation                | White Wood                                                                                                            |
| Colour designation of cover panel | White Wood                                                                                                            |
| Other colour designations         | Handle: Chrome                                                                                                        |
| With lighting                     | No                                                                                                                    |
| Smart home compatible             | No                                                                                                                    |