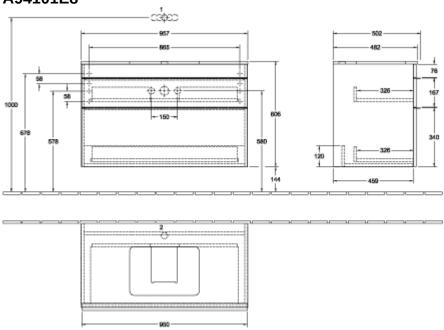

| White Wood                                                                                                            |
| Colour designation of cover panel | White Wood                                                                                                            |
| Other colour designations         | Handle: Chrome                                                                                                        |
| With lighting                     | No                                                                                                                    |
| Smart home compatible             | No                                                                                                                    |

# TECHNICAL DRAWINGS

## A94101E8



#### A94101E8