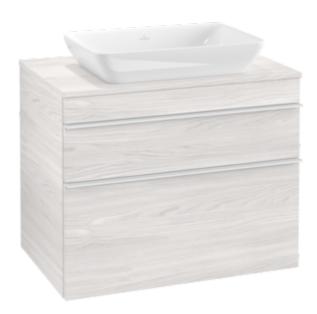

## PRODUCT INFORMATION

| Article title                     | Villeroy & Boch Venticello Vanity<br>unit, 2 pull-out compartments, 757 x<br>606 x 502 mm, White Wood / White<br>Wood |
|-----------------------------------|-----------------------------------------------------------------------------------------------------------------------|
| Article number                    | A94002E8                                                                                                              |
| Assembly / Assembly type          | wall-mounted                                                                                                          |
| Type of opening                   | 2 pull-out compartments                                                                                               |
| Equipment                         | 1 x wide glass drawer divider , 2 x<br>narrow glass drawer divider 1 x<br>accessory box L 2 x pull-out<br>compartment |
| Scope of delivery                 | $1 	ext{ x vanity unit}$ , $1 	ext{ x fastening set}$                                                                 |
| Position of washbasin             | washbasin on the middle                                                                                               |
| Furniture with tap hole           | Tap hole pre-drilled at the factory                                                                                   |
| Depth in mm                       | 502                                                                                                                   |
| Width in mm                       | 757                                                                                                                   |
| Height in mm                      | 606                                                                                                                   |
| Depth with handle mm              | 502                                                                                                                   |
| Depth without handle mm           | 477                                                                                                                   |
| Collection                        | Venticello                                                                                                            |
| Suitable for                      | selected surface-mounted washbasins                                                                                   |
| Function                          | with SoftClosing                                                                                                      |
| Material front                    | MDF                                                                                                                   |
| Surface of front                  | Film                                                                                                                  |
| Material body                     | Chipboard                                                                                                             |
| Surface of body                   | Direct coating                                                                                                        |
| Material cover panel              | Chipboard                                                                                                             |
| Other material                    | Handle: aluminium                                                                                                     |
| Other surfaces                    | Handle: Paint, matt                                                                                                   |
| Shape                             | Angular                                                                                                               |
| Colour designation                | White Wood                                                                                                            |
| Colour designation of cover panel | White Wood                                                                                                            |
| Other colour designations         | Handle: White                                                                                                         |
| With lighting                     | No                                                                                                                    |
| Smart home compatible             | No                                                                                                                    |