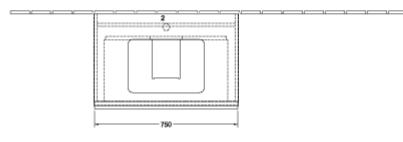

| White Wood                                                                                                            |
| Colour designation of cover panel | White Wood                                                                                                            |
| Other colour designations         | Handle: White                                                                                                         |
| With lighting                     | No                                                                                                                    |
| Smart home compatible             | No                                                                                                                    |

## TECHNICAL DRAWINGS

## A94002E8





#### A94002E8