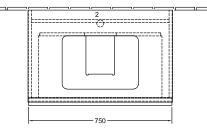

|
| Colour designation of cover panel | White Wood                                                                                                            |
| Other colour designations         | Handle: White                                                                                                         |
| With lighting                     | No                                                                                                                    |
| Smart home compatible             | No                                                                                                                    |

## TECHNICAL DRAWINGS

## A94002E8





#### A94002E8