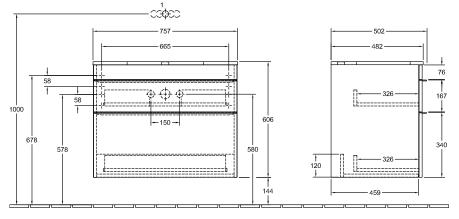

od                                                                                                            |
| Colour designation of cover panel | White Wood                                                                                                            |
| Other colour designations         | Handle: White                                                                                                         |
| With lighting                     | No                                                                                                                    |
| Smart home compatible             | No                                                                                                                    |

## TECHNICAL DRAWINGS

## A94002E8





#### A94002E8