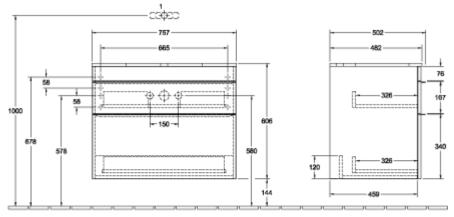

| White Wood                                                                                                            |
| Colour designation of cover panel | White Wood                                                                                                            |
| Other colour designations         | Handle: White                                                                                                         |
| With lighting                     | No                                                                                                                    |
| Smart home compatible             | No                                                                                                                    |

## TECHNICAL DRAWINGS

## A94002E8





#### A94002E8