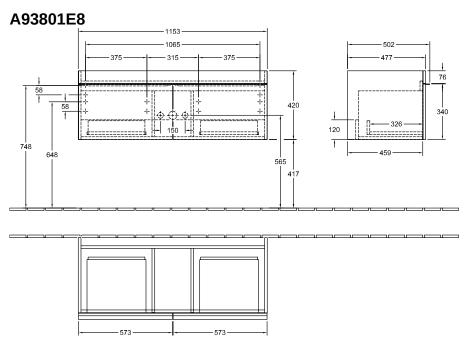

| White Wood                                                                                                             |
| Colour designation of cover panel  | White Wood                                                                                                             |
| Other colour designations          | Handle: Chrome                                                                                                         |
| With lighting                      | No                                                                                                                     |
| Smart home compatible              | No                                                                                                                     |

## TECHNICAL DRAWINGS