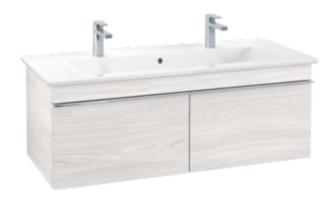

## PRODUCT INFORMATION

| Article title                      | Villeroy & Boch Venticello Vanity<br>unit, 2 pull-out compartments, 1153<br>x 420 x 502 mm, White Wood /<br>White Wood |
|------------------------------------|------------------------------------------------------------------------------------------------------------------------|
| Article number                     | A93801E8                                                                                                               |
| Assembly / Assembly type           | wall-mounted                                                                                                           |
| Type of opening                    | 2 pull-out compartments                                                                                                |
| Equipment                          | 2 x wide glass drawer divider , 4 x<br>narrow glass drawer divider 2 x<br>accessory box L 2 x pull-out<br>compartment  |
| Scope of delivery                  | $1 \times \text{ vanity unit}$ , $1 \times \text{ fastening set}$                                                      |
| Position of washbasin              | washbasin on the middle                                                                                                |
| Depth in mm                        | 502                                                                                                                    |
| Width in mm                        | 1153                                                                                                                   |
| Height in mm                       | 420                                                                                                                    |
| Depth with handle mm               | 502                                                                                                                    |
| Depth without handle mm            | 477                                                                                                                    |
| Collection                         | Venticello                                                                                                             |
| Tap fitting / Tap hole information | vanity washbasin 4104 CK only<br>available in combination with a<br>push-open valve                                    |
| Suitable for                       | selected vanity washbasins                                                                                             |
| Function                           | with SoftClosing                                                                                                       |
| Material front                     | MDF                                                                                                                    |
| Surface of front                   | Film                                                                                                                   |
| Material body                      | Chipboard                                                                                                              |
| Surface of body                    | Direct coating                                                                                                         |
| Material cover panel               | Chipboard                                                                                                              |
| Other material                     | Handle: aluminium                                                                                                      |
| Other surfaces                     | Handle: Chrome, glossy                                                                                                 |
| Shape                              | Angular                                                                                                                |
| Colour designation                 | White Wood                                                                                                             |
| Colour designation of cover panel  | White Wood                                                                                                             |
| Other colour designations          | Handle: Chrome                                                                                                         |
| With lighting                      | No                                                                                                                     |
| Smart home compatible              | No                                                                                                                     |