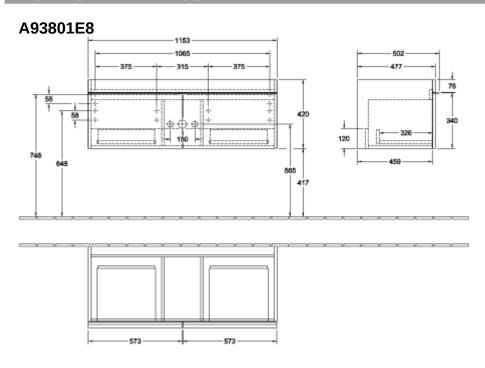

| White Wood                                                                                                             |
| Colour designation of cover panel  | White Wood                                                                                                             |
| Other colour designations          | Handle: Chrome                                                                                                         |
| With lighting                      | No                                                                                                                     |
| Smart home compatible              | No                                                                                                                     |

## TECHNICAL DRAWINGS