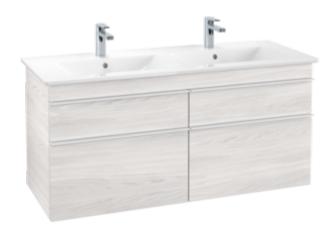

## PRODUCT INFORMATION

| Article title                     | Villeroy & Boch Venticello Vanity<br>unit, 4 pull-out compartments, 1253<br>x 590 x 502 mm, White Wood /<br>White Wood                  |
|-----------------------------------|-----------------------------------------------------------------------------------------------------------------------------------------|
| Article number                    | A93002E8                                                                                                                                |
| Assembly / Assembly type          | wall-mounted                                                                                                                            |
| Type of opening                   | 4 pull-out compartments                                                                                                                 |
| Equipment                         | 2 x wide glass drawer divider , 4 x<br>narrow glass drawer divider 2 x<br>accessory box L 4 x pull-out<br>compartment with non-slip mat |
| Scope of delivery                 | 1x vanity unit , $1x$ fastening set                                                                                                     |
| Position of washbasin             | washbasin on the middle                                                                                                                 |
| Depth in mm                       | 502                                                                                                                                     |
| Width in mm                       | 1253                                                                                                                                    |
| Height in mm                      | 590                                                                                                                                     |
| Depth with handle mm              | 502                                                                                                                                     |
| Depth without handle mm           | 477                                                                                                                                     |
| Collection                        | Venticello                                                                                                                              |
| Suitable for                      | selected double vanity washbasins                                                                                                       |
| Function                          | with SoftClosing                                                                                                                        |
| Material front                    | MDF                                                                                                                                     |
| Surface of front                  | Film                                                                                                                                    |
| Material body                     | Chipboard                                                                                                                               |
| Surface of body                   | Direct coating                                                                                                                          |
| Material cover panel              | Chipboard                                                                                                                               |
| Other material                    | Handle: aluminium                                                                                                                       |
| Other surfaces                    | Handle: Paint, matt                                                                                                                     |
| Shape                             | Angular                                                                                                                                 |
| Colour designation                | White Wood                                                                                                                              |
| Colour designation of cover panel | White Wood                                                                                                                              |
| Other colour designations         | Handle: White                                                                                                                           |
| With lighting                     | No                                                                                                                                      |
| Smart home compatible             | No                                                                                                                                      |