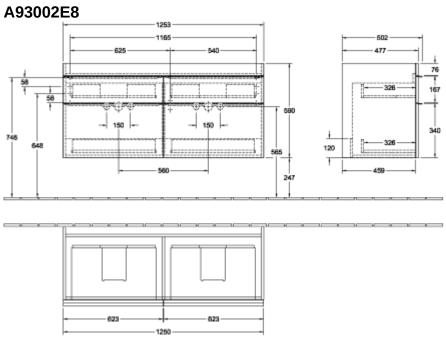

## TECHNICAL DRAWINGS

- 1250 -

## PRODUCT INFORMATION

| Article title                     | Villeroy & Boch Venticello Vanity<br>unit, 4 pull-out compartments, 1253<br>x 590 x 502 mm, White Wood /<br>White Wood                  |
|-----------------------------------|-----------------------------------------------------------------------------------------------------------------------------------------|
| Article number                    | A93002E8                                                                                                                                |
| Assembly / Assembly type          | wall-mounted                                                                                                                            |
| Type of opening                   | 4 pull-out compartments                                                                                                                 |
| Equipment                         | 2 x wide glass drawer divider , 4 x<br>narrow glass drawer divider 2 x<br>accessory box L 4 x pull-out<br>compartment with non-slip mat |
| Scope of delivery                 | 1x vanity unit , $1x$ fastening set                                                                                                     |
| Position of washbasin             | washbasin on the middle                                                                                                                 |
| Depth in mm                       | 502                                                                                                                                     |
| Width in mm                       | 1253                                                                                                                                    |
| Height in mm                      | 590                                                                                                                                     |
| Depth with handle mm              | 502                                                                                                                                     |
| Depth without handle mm           | 477                                                                                                                                     |
| Collection                        | Venticello                                                                                                                              |
| Suitable for                      | selected double vanity washbasins                                                                                                       |
| Function                          | with SoftClosing                                                                                                                        |
| Material front                    | MDF                                                                                                                                     |
| Surface of front                  | Film                                                                                                                                    |
| Material body                     | Chipboard                                                                                                                               |
| Surface of body                   | Direct coating                                                                                                                          |
| Material cover panel              | Chipboard                                                                                                                               |
| Other material                    | Handle: aluminium                                                                                                                       |
| Other surfaces                    | Handle: Paint, matt                                                                                                                     |
| Shape                             | Angular                                                                                                                                 |
| Colour designation                | White Wood                                                                                                                              |
| Colour designation of cover panel | White Wood                                                                                                                              |
| Other colour designations         | Handle: White                                                                                                                           |
| With lighting                     | No                                                                                                                                      |
| Smart home compatible             | No                                                                                                                                      |