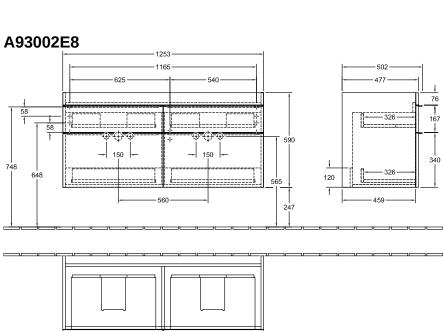

## TECHNICAL DRAWINGS

- 1250 -

## PRODUCT INFORMATION

| Article title                     | Villeroy & Boch Venticello Vanity<br>unit, 4 pull-out compartments, 1253<br>x 590 x 502 mm, White Wood /<br>White Wood                  |
|-----------------------------------|-----------------------------------------------------------------------------------------------------------------------------------------|
| Article number                    | A93002E8                                                                                                                                |
| Assembly / Assembly type          | wall-mounted                                                                                                                            |
| Type of opening                   | 4 pull-out compartments                                                                                                                 |
| Equipment                         | 2 x wide glass drawer divider , 4 x<br>narrow glass drawer divider 2 x<br>accessory box L 4 x pull-out<br>compartment with non-slip mat |
| Scope of delivery                 | 1x vanity unit , $1x$ fastening set                                                                                                     |
| Position of washbasin             | washbasin on the middle                                                                                                                 |
| Depth in mm                       | 502                                                                                                                                     |
| Width in mm                       | 1253                                                                                                                                    |
| Height in mm                      | 590                                                                                                                                     |
| Depth with handle mm              | 502                                                                                                                                     |
| Depth without handle mm           | 477                                                                                                                                     |
| Collection                        | Venticello                                                                                                                              |
| Suitable for                      | selected double vanity washbasins                                                                                                       |
| Function                          | with SoftClosing                                                                                                                        |
| Material front                    | MDF                                                                                                                                     |
| Surface of front                  | Film                                                                                                                                    |
| Material body                     | Chipboard                                                                                                                               |
| Surface of body                   | Direct coating                                                                                                                          |
| Material cover panel              | Chipboard                                                                                                                               |
| Other material                    | Handle: aluminium                                                                                                                       |
| Other surfaces                    | Handle: Paint, matt                                                                                                                     |
| Shape                             | Angular                                                                                                                                 |
| Colour designation                | White Wood                                                                                                                              |
| Colour designation of cover panel | White Wood                                                                                                                              |
| Other colour designations         | Handle: White                                                                                                                           |
| With lighting                     | No                                                                                                                                      |
| Smart home compatible             | No                                                                                                                                      |