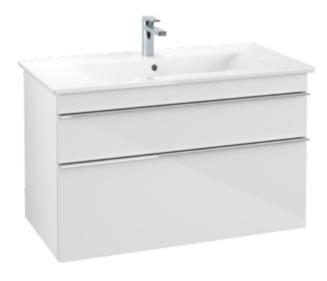

## PRODUCT INFORMATION

| Article title                      | Villeroy & Boch Venticello Vanity<br>unit, 2 pull-out compartments, 953 x<br>590 x 502 mm, Glossy White /<br>Glossy White |
|------------------------------------|---------------------------------------------------------------------------------------------------------------------------|
| Article number                     | A92601DH                                                                                                                  |
| Assembly / Assembly type           | wall-mounted                                                                                                              |
| Type of opening                    | 2 pull-out compartments                                                                                                   |
| Equipment                          | 1 x wide glass drawer divider , 2 x<br>narrow glass drawer divider 1 x<br>accessory box L 2 x pull-out<br>compartment     |
| Scope of delivery                  | $1 \mathbf{x}$ vanity unit , $1 \mathbf{x}$ fastening set                                                                 |
| Position of washbasin              | washbasin on the middle                                                                                                   |
| Depth in mm                        | 502                                                                                                                       |
| Width in mm                        | 953                                                                                                                       |
| Height in mm                       | 590                                                                                                                       |
| Depth with handle mm               | 502                                                                                                                       |
| Depth without handle mm            | 477                                                                                                                       |
| Collection                         | Venticello                                                                                                                |
| Tap fitting / Tap hole information | vanity washbasin 4104 AK only<br>available in combination with a<br>push-open valve                                       |
| Suitable for                       | selected vanity washbasins                                                                                                |
| Function                           | with SoftClosing                                                                                                          |
| Material front                     | MDF                                                                                                                       |
| Surface of front                   | Film                                                                                                                      |
| Material body                      | MDF                                                                                                                       |
| Surface of body                    | Film                                                                                                                      |
| Material cover panel               | MDF                                                                                                                       |
| Other material                     | Handle: aluminium                                                                                                         |
| Other surfaces                     | Handle: Chrome, glossy                                                                                                    |
| Shape                              | Angular                                                                                                                   |
| Colour designation                 | Glossy White                                                                                                              |
| Colour designation of cover panel  | Glossy White                                                                                                              |
| Other colour designations          | Handle: Chrome                                                                                                            |
| With lighting                      | No                                                                                                                        |
| Smart home compatible              | No                                                                                                                        |