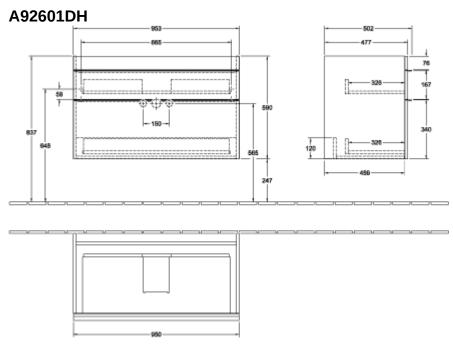

## TECHNICAL DRAWINGS

## PRODUCT INFORMATION

| Article title                      | Villeroy & Boch Venticello Vanity<br>unit, 2 pull-out compartments, 953 x<br>590 x 502 mm, Glossy White /<br>Glossy White |
|------------------------------------|---------------------------------------------------------------------------------------------------------------------------|
| Article number                     | A92601DH                                                                                                                  |
| Assembly / Assembly type           | wall-mounted                                                                                                              |
| Type of opening                    | 2 pull-out compartments                                                                                                   |
| Equipment                          | 1 x wide glass drawer divider , 2 x<br>narrow glass drawer divider 1 x<br>accessory box L 2 x pull-out<br>compartment     |
| Scope of delivery                  | $1 \mathbf{x}$ vanity unit , $1 \mathbf{x}$ fastening set                                                                 |
| Position of washbasin              | washbasin on the middle                                                                                                   |
| Depth in mm                        | 502                                                                                                                       |
| Width in mm                        | 953                                                                                                                       |
| Height in mm                       | 590                                                                                                                       |
| Depth with handle mm               | 502                                                                                                                       |
| Depth without handle mm            | 477                                                                                                                       |
| Collection                         | Venticello                                                                                                                |
| Tap fitting / Tap hole information | vanity washbasin 4104 AK only<br>available in combination with a<br>push-open valve                                       |
| Suitable for                       | selected vanity washbasins                                                                                                |
| Function                           | with SoftClosing                                                                                                          |
| Material front                     | MDF                                                                                                                       |
| Surface of front                   | Film                                                                                                                      |
| Material body                      | MDF                                                                                                                       |
| Surface of body                    | Film                                                                                                                      |
| Material cover panel               | MDF                                                                                                                       |
| Other material                     | Handle: aluminium                                                                                                         |
| Other surfaces                     | Handle: Chrome, glossy                                                                                                    |
| Shape                              | Angular                                                                                                                   |
| Colour designation                 | Glossy White                                                                                                              |
| Colour designation of cover panel  | Glossy White                                                                                                              |
| Other colour designations          | Handle: Chrome                                                                                                            |
| With lighting                      | No                                                                                                                        |
| Smart home compatible              | No                                                                                                                        |