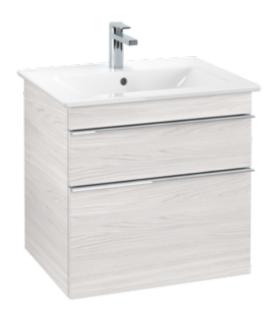

## PRODUCT INFORMATION

| Article title                     | Villeroy & Boch Venticello Vanity<br>unit, 2 pull-out compartments, 603 x<br>590 x 502 mm, White Wood / White<br>Wood |
|-----------------------------------|-----------------------------------------------------------------------------------------------------------------------|
| Article number                    | A92401E8                                                                                                              |
| Assembly / Assembly type          | wall-mounted                                                                                                          |
| Type of opening                   | 2 pull-out compartments                                                                                               |
| Equipment                         | 1 x wide glass drawer divider , 2 x<br>narrow glass drawer divider 1 x<br>accessory box L 2 x pull-out<br>compartment |
| Scope of delivery                 | $1 \times \mathbf{x}$ vanity unit , $1 \times \mathbf{x}$ fastening set                                               |
| Position of washbasin             | washbasin on the middle                                                                                               |
| Depth in mm                       | 502                                                                                                                   |
| Width in mm                       | 603                                                                                                                   |
| Height in mm                      | 590                                                                                                                   |
| Depth with handle mm              | 502                                                                                                                   |
| Depth without handle mm           | 477                                                                                                                   |
| Collection                        | Venticello                                                                                                            |
| Suitable for                      | selected washbasins                                                                                                   |
| Function                          | with SoftClosing                                                                                                      |
| Material front                    | MDF                                                                                                                   |
| Surface of front                  | Film                                                                                                                  |
| Material body                     | Chipboard                                                                                                             |
| Surface of body                   | Direct coating                                                                                                        |
| Material cover panel              | Chipboard                                                                                                             |
| Other material                    | Handle: aluminium                                                                                                     |
| Other surfaces                    | Handle: Chrome, glossy                                                                                                |
| Shape                             | Angular                                                                                                               |
| Colour designation                | White Wood                                                                                                            |
| Colour designation of cover panel | White Wood                                                                                                            |
| Other colour designations         | Handle: Chrome                                                                                                        |
| With lighting                     | No                                                                                                                    |
| Smart home compatible             | No                                                                                                                    |