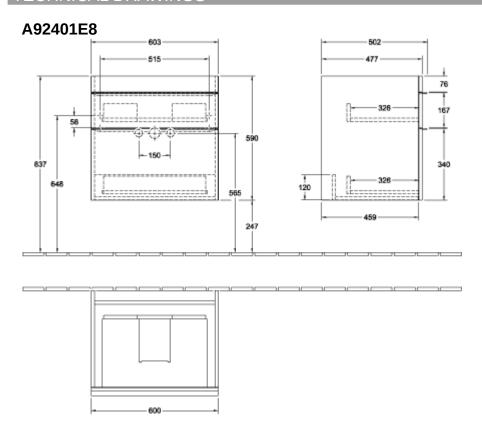

## TECHNICAL DRAWINGS

## PRODUCT INFORMATION

| Article title                     | Villeroy & Boch Venticello Vanity<br>unit, 2 pull-out compartments, 603 x<br>590 x 502 mm, White Wood / White<br>Wood |
|-----------------------------------|-----------------------------------------------------------------------------------------------------------------------|
| Article number                    | A92401E8                                                                                                              |
| Assembly / Assembly type          | wall-mounted                                                                                                          |
| Type of opening                   | 2 pull-out compartments                                                                                               |
| Equipment                         | 1 x wide glass drawer divider , 2 x<br>narrow glass drawer divider 1 x<br>accessory box L 2 x pull-out<br>compartment |
| Scope of delivery                 | $1 \times \mathbf{x}$ vanity unit , $1 \times \mathbf{x}$ fastening set                                               |
| Position of washbasin             | washbasin on the middle                                                                                               |
| Depth in mm                       | 502                                                                                                                   |
| Width in mm                       | 603                                                                                                                   |
| Height in mm                      | 590                                                                                                                   |
| Depth with handle mm              | 502                                                                                                                   |
| Depth without handle mm           | 477                                                                                                                   |
| Collection                        | Venticello                                                                                                            |
| Suitable for                      | selected washbasins                                                                                                   |
| Function                          | with SoftClosing                                                                                                      |
| Material front                    | MDF                                                                                                                   |
| Surface of front                  | Film                                                                                                                  |
| Material body                     | Chipboard                                                                                                             |
| Surface of body                   | Direct coating                                                                                                        |
| Material cover panel              | Chipboard                                                                                                             |
| Other material                    | Handle: aluminium                                                                                                     |
| Other surfaces                    | Handle: Chrome, glossy                                                                                                |
| Shape                             | Angular                                                                                                               |
| Colour designation                | White Wood                                                                                                            |
| Colour designation of cover panel | White Wood                                                                                                            |
| Other colour designations         | Handle: Chrome                                                                                                        |
| With lighting                     | No                                                                                                                    |
| Smart home compatible             | No                                                                                                                    |