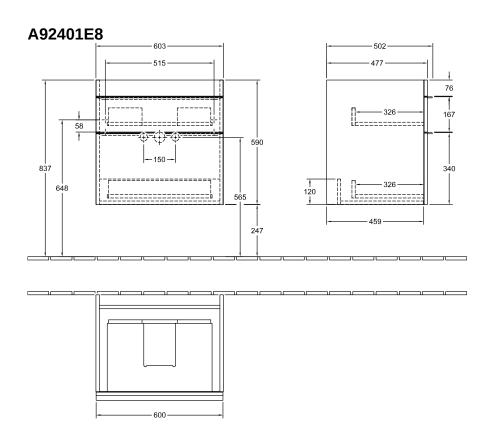

## TECHNICAL DRAWINGS

## PRODUCT INFORMATION

| Article title                     | Villeroy & Boch Venticello Vanity<br>unit, 2 pull-out compartments, 603 x<br>590 x 502 mm, White Wood / White<br>Wood |
|-----------------------------------|-----------------------------------------------------------------------------------------------------------------------|
| Article number                    | A92401E8                                                                                                              |
| Assembly / Assembly type          | wall-mounted                                                                                                          |
| Type of opening                   | 2 pull-out compartments                                                                                               |
| Equipment                         | 1 x wide glass drawer divider , 2 x<br>narrow glass drawer divider 1 x<br>accessory box L 2 x pull-out<br>compartment |
| Scope of delivery                 | $1 \times \mathbf{x}$ vanity unit , $1 \times \mathbf{x}$ fastening set                                               |
| Position of washbasin             | washbasin on the middle                                                                                               |
| Depth in mm                       | 502                                                                                                                   |
| Width in mm                       | 603                                                                                                                   |
| Height in mm                      | 590                                                                                                                   |
| Depth with handle mm              | 502                                                                                                                   |
| Depth without handle mm           | 477                                                                                                                   |
| Collection                        | Venticello                                                                                                            |
| Suitable for                      | selected washbasins                                                                                                   |
| Function                          | with SoftClosing                                                                                                      |
| Material front                    | MDF                                                                                                                   |
| Surface of front                  | Film                                                                                                                  |
| Material body                     | Chipboard                                                                                                             |
| Surface of body                   | Direct coating                                                                                                        |
| Material cover panel              | Chipboard                                                                                                             |
| Other material                    | Handle: aluminium                                                                                                     |
| Other surfaces                    | Handle: Chrome, glossy                                                                                                |
| Shape                             | Angular                                                                                                               |
| Colour designation                | White Wood                                                                                                            |
| Colour designation of cover panel | White Wood                                                                                                            |
| Other colour designations         | Handle: Chrome                                                                                                        |
| With lighting                     | No                                                                                                                    |
| Smart home compatible             | No                                                                                                                    |