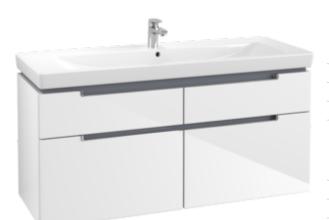

## PRODUCT INFORMATION

| Article title             | Villeroy & Boch Subway 2.0 Vanity<br>unit, 4 pull-out compartments, 1287<br>x 590 x 449 mm, Glossy White                        |
|---------------------------|---------------------------------------------------------------------------------------------------------------------------------|
| Article number            | A91610DH                                                                                                                        |
| Assembly / Assembly type  | wall-mounted                                                                                                                    |
| Type of opening           | 4 pull-out compartments                                                                                                         |
| Equipment                 | 6 x narrow glass drawer divider , 1 x<br>accessory box S 1 x accessory box<br>M 1 x accessory box L 4 x pull-out<br>compartment |
| Scope of delivery         | 1 x vanity unit , 1 x fastening set                                                                                             |
| Position of washbasin     | washbasin on the middle                                                                                                         |
| Depth in mm               | 449                                                                                                                             |
| Width in mm               | 1287                                                                                                                            |
| Height in mm              | 590                                                                                                                             |
| Collection                | Subway 2.0                                                                                                                      |
| Suitable for              | selected vanity washbasins                                                                                                      |
| Function                  | with SoftClosing                                                                                                                |
| Material front            | MDF                                                                                                                             |
| Surface of front          | Film                                                                                                                            |
| Material body             | MDF                                                                                                                             |
| Surface of body           | Film                                                                                                                            |
| Other material            | Handle: Plastic                                                                                                                 |
| Other surfaces            | Handle: Paint, glossy                                                                                                           |
| Shape                     | Angular                                                                                                                         |
| Colour designation        | Glossy White                                                                                                                    |
| Other colour designations | Handle: glossy chrome-coloured                                                                                                  |
| With lighting             | No                                                                                                                              |
| Smart home compatible     | No                                                                                                                              |