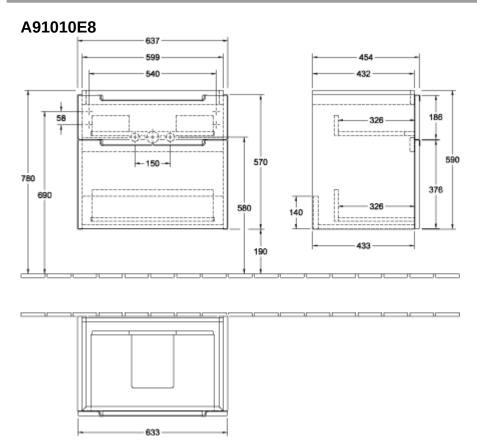

| Handle: Paint, glossy                                                                                 |
| Shape                     | Angular                                                                                               |
| Colour designation        | White Wood                                                                                            |
| Other colour designations | Handle: glossy chrome-coloured                                                                        |
| With lighting             | No                                                                                                    |
| Smart home compatible     | No                                                                                                    |

## TECHNICAL DRAWINGS