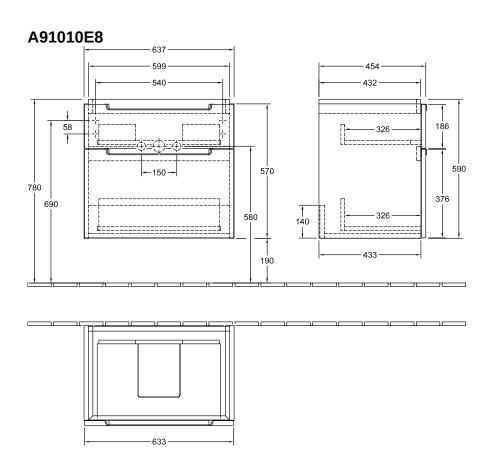

Handle: Paint, glossy                                                                                 |
| Shape                     | Angular                                                                                               |
| Colour designation        | White Wood                                                                                            |
| Other colour designations | Handle: glossy chrome-coloured                                                                        |
| With lighting             | No                                                                                                    |
| Smart home compatible     | No                                                                                                    |

## TECHNICAL DRAWINGS