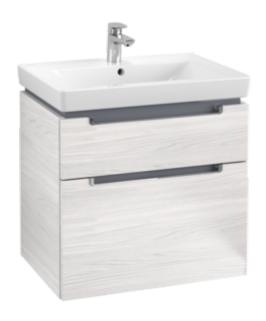

## PRODUCT INFORMATION

| Article title             | Villeroy & Boch Subway 2.0 Vanity<br>unit, 2 pull-out compartments, 637 x<br>590 x 454 mm, White Wood |
|---------------------------|-------------------------------------------------------------------------------------------------------|
| Article number            | A91010E8                                                                                              |
| Assembly / Assembly type  | wall-mounted                                                                                          |
| Type of opening           | 2 pull-out compartments                                                                               |
| Equipment                 | 1 x accessory box L , 2 x pull-out compartment                                                        |
| Scope of delivery         | 1 x vanity unit , 1 x fastening set                                                                   |
| Position of washbasin     | washbasin on the middle                                                                               |
| Depth in mm               | 454                                                                                                   |
| Width in mm               | 637                                                                                                   |
| Height in mm              | 590                                                                                                   |
| Collection                | Subway 2.0                                                                                            |
| Suitable for              | selected washbasins                                                                                   |
| Function                  | with SoftClosing                                                                                      |
| Material front            | MDF                                                                                                   |
| Surface of front          | Film                                                                                                  |
| Material body             | Chipboard                                                                                             |
| Surface of body           | Direct coating                                                                                        |
| Other material            | Handle: Plastic                                                                                       |
| Other surfaces            | Handle: Paint, glossy                                                                                 |
| Shape                     | Angular                                                                                               |
| Colour designation        | White Wood                                                                                            |
| Other colour designations | Handle: glossy chrome-coloured                                                                        |
| With lighting             | No                                                                                                    |
| Smart home compatible     | No                                                                                                    |