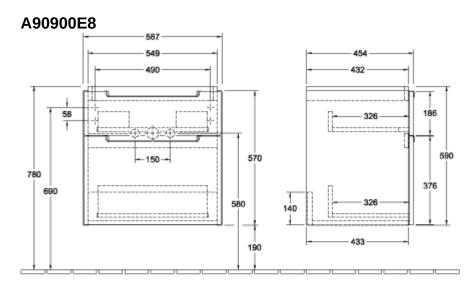

## TECHNICAL DRAWINGS

## PRODUCT INFORMATION

| Article title             | Villeroy & Boch Subway 2.0 Vanity<br>unit, 2 pull-out compartments, 587 x<br>590 x 454 mm, White Wood |
|---------------------------|-------------------------------------------------------------------------------------------------------|
| Article number            | A90900E8                                                                                              |
| Assembly / Assembly type  | wall-mounted                                                                                          |
| Type of opening           | 2 pull-out compartments                                                                               |
| Equipment                 | 1 x accessory box L , 2 x pull-out compartment                                                        |
| Scope of delivery         | $1 \times vanity$ unit , $1 \times fastening$ set                                                     |
| Position of washbasin     | washbasin on the middle                                                                               |
| Depth in mm               | 454                                                                                                   |
| Width in mm               | 587                                                                                                   |
| Height in mm              | 590                                                                                                   |
| Collection                | Subway 2.0                                                                                            |
| Suitable for              | selected washbasins                                                                                   |
| Function                  | with SoftClosing                                                                                      |
| Material front            | MDF                                                                                                   |
| Surface of front          | Film                                                                                                  |
| Material body             | Chipboard                                                                                             |
| Surface of body           | Direct coating                                                                                        |
| Other material            | Handle: Plastic                                                                                       |
| Other surfaces            | Handle: Paint, matt                                                                                   |
| Shape                     | Angular                                                                                               |
| Colour designation        | White Wood                                                                                            |
| Other colour designations | Handle: matt silver-coloured                                                                          |
| With lighting             | No                                                                                                    |
| Smart home compatible     | No                                                                                                    |