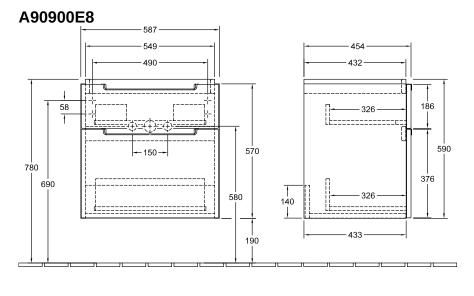

## TECHNICAL DRAWINGS

## PRODUCT INFORMATION

| Article title             | Villeroy & Boch Subway 2.0 Vanity<br>unit, 2 pull-out compartments, 587 x<br>590 x 454 mm, White Wood |
|---------------------------|-------------------------------------------------------------------------------------------------------|
| Article number            | A90900E8                                                                                              |
| Assembly / Assembly type  | wall-mounted                                                                                          |
| Type of opening           | 2 pull-out compartments                                                                               |
| Equipment                 | 1 x accessory box L , 2 x pull-out compartment                                                        |
| Scope of delivery         | $1 \times vanity$ unit , $1 \times fastening$ set                                                     |
| Position of washbasin     | washbasin on the middle                                                                               |
| Depth in mm               | 454                                                                                                   |
| Width in mm               | 587                                                                                                   |
| Height in mm              | 590                                                                                                   |
| Collection                | Subway 2.0                                                                                            |
| Suitable for              | selected washbasins                                                                                   |
| Function                  | with SoftClosing                                                                                      |
| Material front            | MDF                                                                                                   |
| Surface of front          | Film                                                                                                  |
| Material body             | Chipboard                                                                                             |
| Surface of body           | Direct coating                                                                                        |
| Other material            | Handle: Plastic                                                                                       |
| Other surfaces            | Handle: Paint, matt                                                                                   |
| Shape                     | Angular                                                                                               |
| Colour designation        | White Wood                                                                                            |
| Other colour designations | Handle: matt silver-coloured                                                                          |
| With lighting             | No                                                                                                    |
| Smart home compatible     | No                                                                                                    |