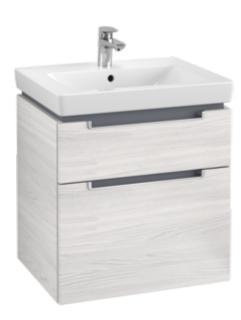

## PRODUCT INFORMATION

| Article title             | Villeroy & Boch Subway 2.0 Vanity<br>unit, 2 pull-out compartments, 587 x<br>590 x 454 mm, White Wood |
|---------------------------|-------------------------------------------------------------------------------------------------------|
| Article number            | A90900E8                                                                                              |
| Assembly / Assembly type  | wall-mounted                                                                                          |
| Type of opening           | 2 pull-out compartments                                                                               |
| Equipment                 | 1 x accessory box L , 2 x pull-out compartment                                                        |
| Scope of delivery         | $1 \times vanity$ unit , $1 \times fastening$ set                                                     |
| Position of washbasin     | washbasin on the middle                                                                               |
| Depth in mm               | 454                                                                                                   |
| Width in mm               | 587                                                                                                   |
| Height in mm              | 590                                                                                                   |
| Collection                | Subway 2.0                                                                                            |
| Suitable for              | selected washbasins                                                                                   |
| Function                  | with SoftClosing                                                                                      |
| Material front            | MDF                                                                                                   |
| Surface of front          | Film                                                                                                  |
| Material body             | Chipboard                                                                                             |
| Surface of body           | Direct coating                                                                                        |
| Other material            | Handle: Plastic                                                                                       |
| Other surfaces            | Handle: Paint, matt                                                                                   |
| Shape                     | Angular                                                                                               |
| Colour designation        | White Wood                                                                                            |
| Other colour designations | Handle: matt silver-coloured                                                                          |
| With lighting             | No                                                                                                    |
| Smart home compatible     | No                                                                                                    |