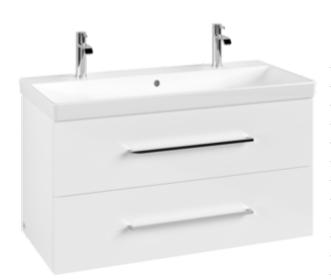

## PRODUCT INFORMATION

| Article title            | Villeroy & Boch Avento Vanity unit,<br>2 pull-out compartments, 976 x 514<br>x 484 mm, Brilliant White |
|--------------------------|--------------------------------------------------------------------------------------------------------|
| Article number           | A89200VE                                                                                               |
| Assembly / Assembly type | wall-mounted                                                                                           |
| Type of opening          | 2 pull-out compartments                                                                                |
| Equipment                | 2 x pull-out compartment                                                                               |
| Scope of delivery        | 1 x vanity unit , 1 x fastening set                                                                    |
| Position of washbasin    | washbasin on the middle                                                                                |
| Depth in mm              | 484                                                                                                    |
| Width in mm              | 976                                                                                                    |
| Height in mm             | 514                                                                                                    |
| Depth with handle mm     | 484                                                                                                    |
| Depth without handle mm  | 452                                                                                                    |
| Collection               | Avento                                                                                                 |
| Suitable for             | selected vanity washbasins                                                                             |
| Function                 | with SoftClosing                                                                                       |
| Material front           | Chipboard                                                                                              |
| Surface of front         | Lacquer coating                                                                                        |
| Material body            | Chipboard                                                                                              |
| Surface of body          | Lacquer coating                                                                                        |
| Other material           | Handle: Chrome                                                                                         |
| Other surfaces           | Handle: glossy                                                                                         |
| Shape                    | Angular                                                                                                |
| Colour designation       | Brilliant White                                                                                        |
| With lighting            | No                                                                                                     |
| Smart home compatible    | No                                                                                                     |