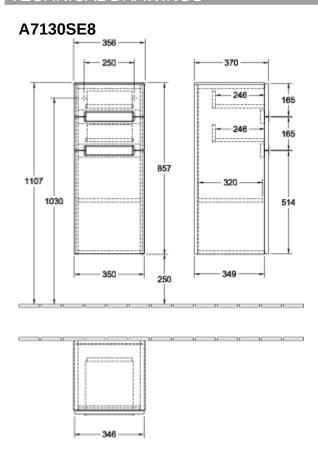

## TECHNICAL DRAWINGS

## A7130SE8

## PRODUCT INFORMATION

| Article title                     | Villeroy & Boch Subway 2.0 Side<br>cabinet, 1 door, 2 drawers, 356 x<br>857 x 370 mm, White Wood / Glass<br>White |
|-----------------------------------|-------------------------------------------------------------------------------------------------------------------|
| Article number                    | A7130SE8                                                                                                          |
| Assembly / Assembly type          | wall-mounted                                                                                                      |
| Type of opening                   | 1 door, 2 drawers                                                                                                 |
| Door hinge                        | hinges on right                                                                                                   |
| Equipment                         | $2 \times \text{pull-out compartment}$ , $1 \times \text{door}$ $1 \times \text{shelf}$                           |
| Scope of delivery                 | 1 x side cabinet , 1 x fastening set                                                                              |
| Depth in mm                       | 370                                                                                                               |
| Width in mm                       | 356                                                                                                               |
| Height in mm                      | 857                                                                                                               |
| Collection                        | Subway 2.0                                                                                                        |
| Function                          | with SoftClosing                                                                                                  |
| Material front                    | MDF                                                                                                               |
| Surface of front                  | Film                                                                                                              |
| Material body                     | Chipboard                                                                                                         |
| Surface of body                   | Direct coating                                                                                                    |
| Material cover panel              | Glass                                                                                                             |
| Other material                    | Handle: Plastic                                                                                                   |
| Other surfaces                    | Handle: Paint, matt                                                                                               |
| Shape                             | Angular                                                                                                           |
| Colour designation                | White Wood                                                                                                        |
| Colour designation of cover panel | Glass White                                                                                                       |
| Other colour designations         | Handle: matt silver-coloured                                                                                      |
| With lighting                     | No                                                                                                                |
| Smart home compatible             | No                                                                                                                |