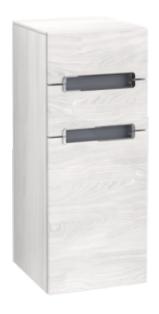

## PRODUCT INFORMATION

| Article title                     | Villeroy & Boch Subway 2.0 Side<br>cabinet, 1 door, 2 drawers, 356 x<br>857 x 370 mm, White Wood / Glass<br>White |
|-----------------------------------|-------------------------------------------------------------------------------------------------------------------|
| Article number                    | A7130SE8                                                                                                          |
| Assembly / Assembly type          | wall-mounted                                                                                                      |
| Type of opening                   | 1 door, 2 drawers                                                                                                 |
| Door hinge                        | hinges on right                                                                                                   |
| Equipment                         | $2 \times \text{pull-out compartment}$ , $1 \times \text{door}$ $1 \times \text{shelf}$                           |
| Scope of delivery                 | 1 x side cabinet , 1 x fastening set                                                                              |
| Depth in mm                       | 370                                                                                                               |
| Width in mm                       | 356                                                                                                               |
| Height in mm                      | 857                                                                                                               |
| Collection                        | Subway 2.0                                                                                                        |
| Function                          | with SoftClosing                                                                                                  |
| Material front                    | MDF                                                                                                               |
| Surface of front                  | Film                                                                                                              |
| Material body                     | Chipboard                                                                                                         |
| Surface of body                   | Direct coating                                                                                                    |
| Material cover panel              | Glass                                                                                                             |
| Other material                    | Handle: Plastic                                                                                                   |
| Other surfaces                    | Handle: Paint, matt                                                                                               |
| Shape                             | Angular                                                                                                           |
| Colour designation                | White Wood                                                                                                        |
| Colour designation of cover panel | Glass White                                                                                                       |
| Other colour designations         | Handle: matt silver-coloured                                                                                      |
| With lighting                     | No                                                                                                                |
| Smart home compatible             | No                                                                                                                |