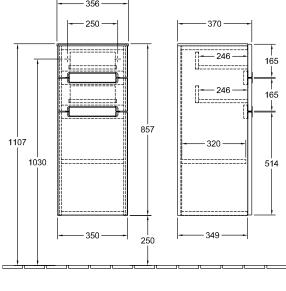

## TECHNICAL DRAWINGS

## A7130SE8

## PRODUCT INFORMATION

| Article title                     | Villeroy & Boch Subway 2.0 Side<br>cabinet, 1 door, 2 drawers, 356 x<br>857 x 370 mm, White Wood / Glass<br>White |
|-----------------------------------|-------------------------------------------------------------------------------------------------------------------|
| Article number                    | A7130SE8                                                                                                          |
| Assembly / Assembly type          | wall-mounted                                                                                                      |
| Type of opening                   | 1 door, 2 drawers                                                                                                 |
| Door hinge                        | hinges on right                                                                                                   |
| Equipment                         | $2 \times \text{pull-out compartment}$ , $1 \times \text{door}$ $1 \times \text{shelf}$                           |
| Scope of delivery                 | 1 x side cabinet , 1 x fastening set                                                                              |
| Depth in mm                       | 370                                                                                                               |
| Width in mm                       | 356                                                                                                               |
| Height in mm                      | 857                                                                                                               |
| Collection                        | Subway 2.0                                                                                                        |
| Function                          | with SoftClosing                                                                                                  |
| Material front                    | MDF                                                                                                               |
| Surface of front                  | Film                                                                                                              |
| Material body                     | Chipboard                                                                                                         |
| Surface of body                   | Direct coating                                                                                                    |
| Material cover panel              | Glass                                                                                                             |
| Other material                    | Handle: Plastic                                                                                                   |
| Other surfaces                    | Handle: Paint, matt                                                                                               |
| Shape                             | Angular                                                                                                           |
| Colour designation                | White Wood                                                                                                        |
| Colour designation of cover panel | Glass White                                                                                                       |
| Other colour designations         | Handle: matt silver-coloured                                                                                      |
| With lighting                     | No                                                                                                                |
| Smart home compatible             | No                                                                                                                |