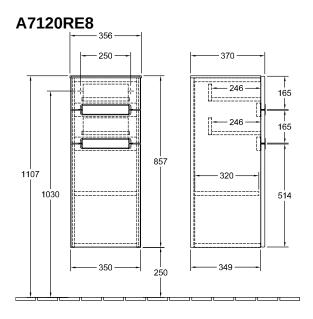

|
| Other surfaces                    | Handle: Paint, matt                                                  |
| Shape                             | Angular                                                              |
| Colour designation                | White Wood                                                           |
| Colour designation of cover panel | Glass Silver Grey                                                    |
| Other colour designations         | Handle: matt silver-coloured                                         |
| With lighting                     | No                                                                   |
| Smart home compatible             | No                                                                   |

## TECHNICAL DRAWINGS