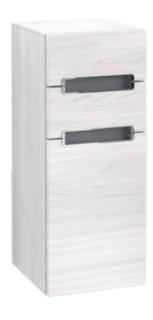

## PRODUCT INFORMATION

| Article title                     | Villeroy & Boch Subway 2.0 Side cabinet, 1 door, 2 drawers, 356 x    |
|-----------------------------------|----------------------------------------------------------------------|
|                                   | 857 x 370 mm, White Wood / Glass<br>Silver Grey                      |
| Article number                    | A7120RE8                                                             |
| Assembly / Assembly type          | wall-mounted                                                         |
| Type of opening                   | 1 door, 2 drawers                                                    |
| Door hinge                        | hinges on left                                                       |
| Equipment                         | $2 \times pull-out \ compartment$ , $1 \times door$ $1 \times shelf$ |
| Scope of delivery                 | 1 x side cabinet , 1 x fastening set                                 |
| Depth in mm                       | 370                                                                  |
| Width in mm                       | 356                                                                  |
| Height in mm                      | 857                                                                  |
| Collection                        | Subway 2.0                                                           |
| Function                          | with SoftClosing                                                     |
| Material front                    | MDF                                                                  |
| Surface of front                  | Film                                                                 |
| Material body                     | Chipboard                                                            |
| Surface of body                   | Direct coating                                                       |
| Material cover panel              | Glass                                                                |
| Other material                    | Handle: Plastic                                                      |
| Other surfaces                    | Handle: Paint, matt                                                  |
| Shape                             | Angular                                                              |
| Colour designation                | White Wood                                                           |
| Colour designation of cover panel | Glass Silver Grey                                                    |
| Other colour designations         | Handle: matt silver-coloured                                         |
| With lighting                     | No                                                                   |
| Smart home compatible             | No                                                                   |