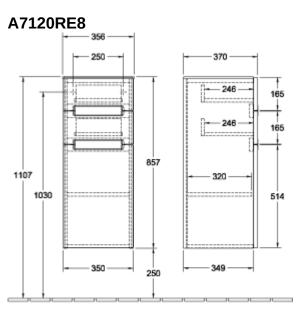

|
| Other surfaces                    | Handle: Paint, matt                                                  |
| Shape                             | Angular                                                              |
| Colour designation                | White Wood                                                           |
| Colour designation of cover panel | Glass Silver Grey                                                    |
| Other colour designations         | Handle: matt silver-coloured                                         |
| With lighting                     | No                                                                   |
| Smart home compatible             | No                                                                   |

## TECHNICAL DRAWINGS