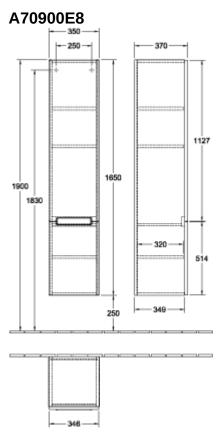

| Handle: Plastic                                                                   |
| Other surfaces            | Handle: Paint, matt                                                               |
| Shape                     | Angular                                                                           |
| Colour designation        | White Wood                                                                        |
| Other colour designations | Handle: matt silver-coloured                                                      |
| With lighting             | No                                                                                |
| Smart home compatible     | No                                                                                |

# TECHNICAL DRAWINGS





<del>--- 346 --</del>