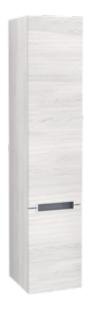

### PRODUCT INFORMATION

| Article title             | Villeroy & Boch Subway 2.0 Tall cabinet, 2 doors, 350 x 1650 x 370 mm, White Wood |
|---------------------------|-----------------------------------------------------------------------------------|
| Article number            | A70900E8                                                                          |
| Assembly / Assembly type  | wall-mounted                                                                      |
| Type of opening           | 2 doors                                                                           |
| Door hinge                | hinges on left                                                                    |
| Equipment                 | 2 x door , 3 x shelf                                                              |
| Scope of delivery         | $1 \times \text{tall cabinet}$ , $1 \times \text{fastening set}$                  |
| Depth in mm               | 370                                                                               |
| Width in mm               | 350                                                                               |
| Height in mm              | 1650                                                                              |
| Collection                | Subway 2.0                                                                        |
| Function                  | with SoftClosing                                                                  |
| Material front            | MDF                                                                               |
| Surface of front          | Film                                                                              |
| Material body             | Chipboard                                                                         |
| Surface of body           | Direct coating                                                                    |
| Other material            | Handle: Plastic                                                                   |
| Other surfaces            | Handle: Paint, matt                                                               |
| Shape                     | Angular                                                                           |
| Colour designation        | White Wood                                                                        |
| Other colour designations | Handle: matt silver-coloured                                                      |
| With lighting             | No                                                                                |
| Smart home compatible     | No                                                                                |