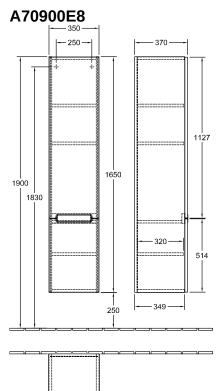

| Handle: Plastic                                                                   |
| Other surfaces            | Handle: Paint, matt                                                               |
| Shape                     | Angular                                                                           |
| Colour designation        | White Wood                                                                        |
| Other colour designations | Handle: matt silver-coloured                                                      |
| With lighting             | No                                                                                |
| Smart home compatible     | No                                                                                |

# TECHNICAL DRAWINGS





<del>--- 346 --</del>