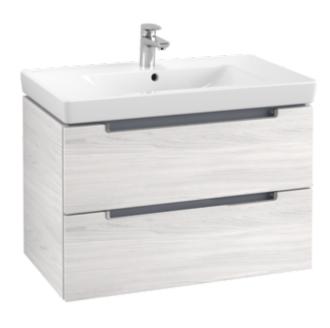

### PRODUCT INFORMATION

| Article title             | Villeroy & Boch Subway 2.0 Vanity<br>unit, 2 pull-out compartments, 787 x<br>520 x 449 mm, White Wood                  |
|---------------------------|------------------------------------------------------------------------------------------------------------------------|
| Article number            | A69610E8                                                                                                               |
| Assembly / Assembly type  | wall-mounted                                                                                                           |
| Type of opening           | 2 pull-out compartments                                                                                                |
| Equipment                 | 6 x narrow glass drawer divider , 1 x accessory box S 1 x accessory box M 1 x accessory box L 2 x pull-out compartment |
| Scope of delivery         | $1 \times \text{vanity unit}$ , $1 \times \text{fastening set}$                                                        |
| Position of washbasin     | washbasin on the middle                                                                                                |
| Depth in mm               | 449                                                                                                                    |
| Width in mm               | 787                                                                                                                    |
| Height in mm              | 520                                                                                                                    |
| Collection                | Subway 2.0                                                                                                             |
| Suitable for              | selected vanity washbasins                                                                                             |
| Function                  | with SoftClosing                                                                                                       |
| Material front            | MDF                                                                                                                    |
| Surface of front          | Film                                                                                                                   |
| Material body             | Chipboard                                                                                                              |
| Surface of body           | Direct coating                                                                                                         |
| Other material            | Handle: Plastic                                                                                                        |
| Other surfaces            | Handle: Paint, glossy                                                                                                  |
| Shape                     | Angular                                                                                                                |
| Colour designation        | White Wood                                                                                                             |
| Other colour designations | Handle: glossy chrome-coloured                                                                                         |
| With lighting             | No                                                                                                                     |
| Smart home compatible     | No                                                                                                                     |