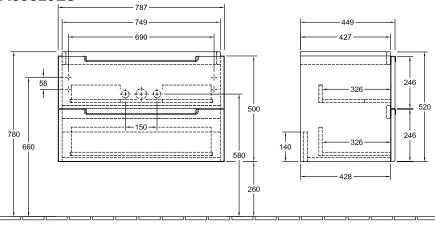

| Angular                                                                                                                |
| Colour designation        | White Wood                                                                                                             |
| Other colour designations | Handle: glossy chrome-coloured                                                                                         |
| With lighting             | No                                                                                                                     |
| Smart home compatible     | No                                                                                                                     |

# TECHNICAL DRAWINGS

#### A69610E8





#### A69610E8