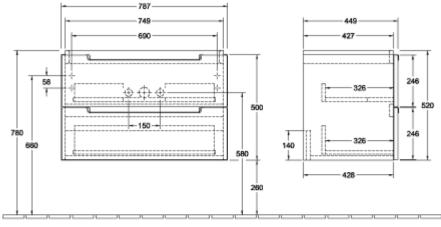

|
| Shape                     | Angular                                                                                                                |
| Colour designation        | White Wood                                                                                                             |
| Other colour designations | Handle: glossy chrome-coloured                                                                                         |
| With lighting             | No                                                                                                                     |
| Smart home compatible     | No                                                                                                                     |

# TECHNICAL DRAWINGS

#### A69610E8





#### A69610E8