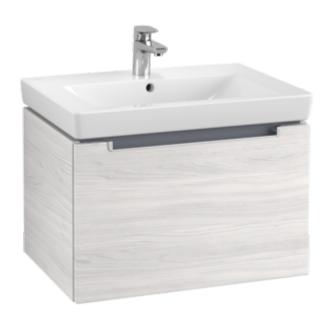

## SUBWAY 2.0 VANITY UNIT ANGULAR

## PRODUCT INFORMATION

| Article title             | Villeroy & Boch Subway 2.0 Vanity<br>unit, 1 pull-out compartment, 637 x<br>420 x 454 mm, White Wood |
|---------------------------|------------------------------------------------------------------------------------------------------|
| Article number            | A68800E8                                                                                             |
| Assembly / Assembly type  | wall-mounted                                                                                         |
| Type of opening           | 1 pull-out compartment                                                                               |
| Equipment                 | 1 x accessory box L , 1 x pull-out compartment                                                       |
| Scope of delivery         | 1 x vanity unit , 1 x fastening set                                                                  |
| Position of washbasin     | washbasin on the middle                                                                              |
| Depth in mm               | 454                                                                                                  |
| Width in mm               | 637                                                                                                  |
| Height in mm              | 420                                                                                                  |
| Collection                | Subway 2.0                                                                                           |
| Suitable for              | selected washbasins                                                                                  |
| Function                  | with SoftClosing                                                                                     |
| Material front            | MDF                                                                                                  |
| Surface of front          | Film                                                                                                 |
| Material body             | Chipboard                                                                                            |
| Surface of body           | Direct coating                                                                                       |
| Other material            | Handle: Plastic                                                                                      |
| Other surfaces            | Handle: Paint, matt                                                                                  |
| Shape                     | Angular                                                                                              |
| Colour designation        | White Wood                                                                                           |
| Other colour designations | Handle: matt silver-coloured                                                                         |
| With lighting             | No                                                                                                   |
| Smart home compatible     | No                                                                                                   |