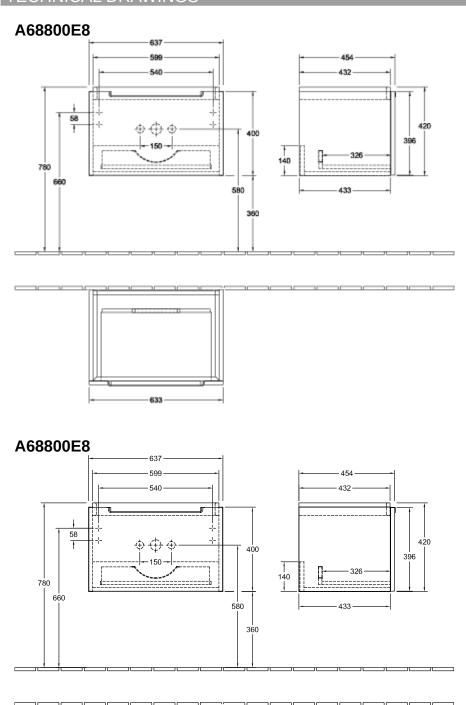

| Handle: Paint, matt                                                                                  |
| Shape                     | Angular                                                                                              |
| Colour designation        | White Wood                                                                                           |
| Other colour designations | Handle: matt silver-coloured                                                                         |
| With lighting             | No                                                                                                   |
| Smart home compatible     | No                                                                                                   |

## TECHNICAL DRAWINGS



- 633 -