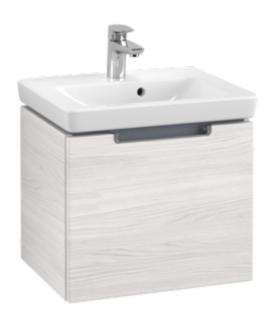

## PRODUCT INFORMATION

| Article title             | Villeroy & Boch Subway 2.0 Vanity<br>unit, 1 pull-out compartment, 485 x<br>420 x 379 mm, White Wood |
|---------------------------|------------------------------------------------------------------------------------------------------|
| Article number            | A68510E8                                                                                             |
| Assembly / Assembly type  | wall-mounted                                                                                         |
| Type of opening           | 1 pull-out compartment                                                                               |
| Equipment                 | 1 x accessory box L , 1 x pull-out compartment                                                       |
| Scope of delivery         | 1 x vanity unit , 1 x fastening set                                                                  |
| Position of washbasin     | washbasin on the middle                                                                              |
| Depth in mm               | 379                                                                                                  |
| Width in mm               | 485                                                                                                  |
| Height in mm              | 420                                                                                                  |
| Collection                | Subway 2.0                                                                                           |
| Suitable for              | selected handwashbasins                                                                              |
| Function                  | with SoftClosing                                                                                     |
| Material front            | MDF                                                                                                  |
| Surface of front          | Film                                                                                                 |
| Material body             | Chipboard                                                                                            |
| Surface of body           | Direct coating                                                                                       |
| Other material            | Handle: Plastic                                                                                      |
| Other surfaces            | Handle: Paint, glossy                                                                                |
| Shape                     | Angular                                                                                              |
| Colour designation        | White Wood                                                                                           |
| Other colour designations | Handle: glossy chrome-coloured                                                                       |
| With lighting             | No                                                                                                   |
| Smart home compatible     | No                                                                                                   |