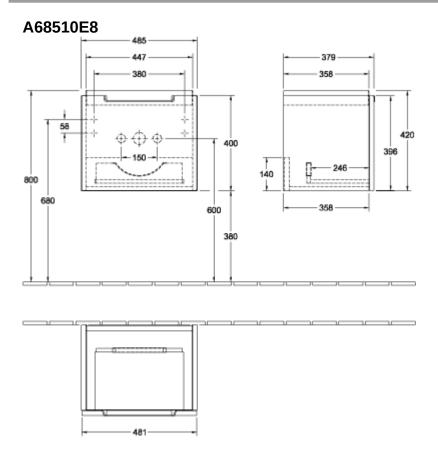

| Handle: Paint, glossy                                                                                |
| Shape                     | Angular                                                                                              |
| Colour designation        | White Wood                                                                                           |
| Other colour designations | Handle: glossy chrome-coloured                                                                       |
| With lighting             | No                                                                                                   |
| Smart home compatible     | No                                                                                                   |

## TECHNICAL DRAWINGS