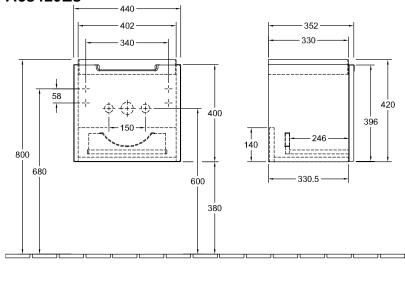

## PRODUCT INFORMATION

| Article title             | Villeroy & Boch Subway 2.0 Vanity<br>unit, 1 pull-out compartment, 440 x<br>420 x 352 mm, White Wood |
|---------------------------|------------------------------------------------------------------------------------------------------|
| Article number            | A68410E8                                                                                             |
| Assembly / Assembly type  | wall-mounted                                                                                         |
| Type of opening           | 1 pull-out compartment                                                                               |
| Equipment                 | 1 x accessory box L , 1 x pull-out compartment                                                       |
| Scope of delivery         | 1 x vanity unit , 1 x fastening set                                                                  |
| Position of washbasin     | washbasin on the middle                                                                              |
| Depth in mm               | 352                                                                                                  |
| Width in mm               | 440                                                                                                  |
| Height in mm              | 420                                                                                                  |
| Collection                | Subway 2.0                                                                                           |
| Suitable for              | selected handwashbasins                                                                              |
| Function                  | with SoftClosing                                                                                     |
| Material front            | MDF                                                                                                  |
| Surface of front          | Film                                                                                                 |
| Material body             | Chipboard                                                                                            |
| Surface of body           | Direct coating                                                                                       |
| Other material            | Handle: Plastic                                                                                      |
| Other surfaces            | Handle: Paint, glossy                                                                                |
| Shape                     | Angular                                                                                              |
| Colour designation        | White Wood                                                                                           |
| Other colour designations | Handle: glossy chrome-coloured                                                                       |
| With lighting             | No                                                                                                   |
| Smart home compatible     | No                                                                                                   |

## TECHNICAL DRAWINGS

\_\_\_\_

## A68410E8