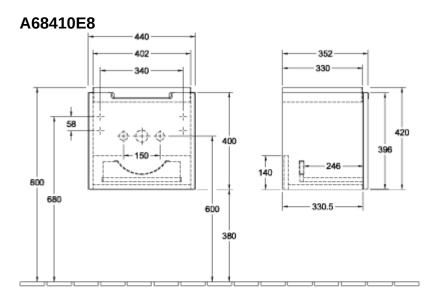

## PRODUCT INFORMATION

| Article title             | Villeroy & Boch Subway 2.0 Vanity<br>unit, 1 pull-out compartment, 440 x<br>420 x 352 mm, White Wood |
|---------------------------|------------------------------------------------------------------------------------------------------|
| Article number            | A68410E8                                                                                             |
| Assembly / Assembly type  | wall-mounted                                                                                         |
| Type of opening           | 1 pull-out compartment                                                                               |
| Equipment                 | 1 x accessory box L , 1 x pull-out compartment                                                       |
| Scope of delivery         | 1 x vanity unit , 1 x fastening set                                                                  |
| Position of washbasin     | washbasin on the middle                                                                              |
| Depth in mm               | 352                                                                                                  |
| Width in mm               | 440                                                                                                  |
| Height in mm              | 420                                                                                                  |
| Collection                | Subway 2.0                                                                                           |
| Suitable for              | selected handwashbasins                                                                              |
| Function                  | with SoftClosing                                                                                     |
| Material front            | MDF                                                                                                  |
| Surface of front          | Film                                                                                                 |
| Material body             | Chipboard                                                                                            |
| Surface of body           | Direct coating                                                                                       |
| Other material            | Handle: Plastic                                                                                      |
| Other surfaces            | Handle: Paint, glossy                                                                                |
| Shape                     | Angular                                                                                              |
| Colour designation        | White Wood                                                                                           |
| Other colour designations | Handle: glossy chrome-coloured                                                                       |
| With lighting             | No                                                                                                   |
| Smart home compatible     | No                                                                                                   |

## TECHNICAL DRAWINGS

\_\_\_\_

## A68410E8