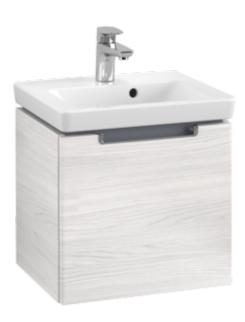

## PRODUCT INFORMATION

| Article title             | Villeroy & Boch Subway 2.0 Vanity<br>unit, 1 pull-out compartment, 440 x<br>420 x 352 mm, White Wood |
|---------------------------|------------------------------------------------------------------------------------------------------|
| Article number            | A68410E8                                                                                             |
| Assembly / Assembly type  | wall-mounted                                                                                         |
| Type of opening           | 1 pull-out compartment                                                                               |
| Equipment                 | 1 x accessory box L , 1 x pull-out compartment                                                       |
| Scope of delivery         | 1 x vanity unit , 1 x fastening set                                                                  |
| Position of washbasin     | washbasin on the middle                                                                              |
| Depth in mm               | 352                                                                                                  |
| Width in mm               | 440                                                                                                  |
| Height in mm              | 420                                                                                                  |
| Collection                | Subway 2.0                                                                                           |
| Suitable for              | selected handwashbasins                                                                              |
| Function                  | with SoftClosing                                                                                     |
| Material front            | MDF                                                                                                  |
| Surface of front          | Film                                                                                                 |
| Material body             | Chipboard                                                                                            |
| Surface of body           | Direct coating                                                                                       |
| Other material            | Handle: Plastic                                                                                      |
| Other surfaces            | Handle: Paint, glossy                                                                                |
| Shape                     | Angular                                                                                              |
| Colour designation        | White Wood                                                                                           |
| Other colour designations | Handle: glossy chrome-coloured                                                                       |
| With lighting             | No                                                                                                   |
| Smart home compatible     | No                                                                                                   |