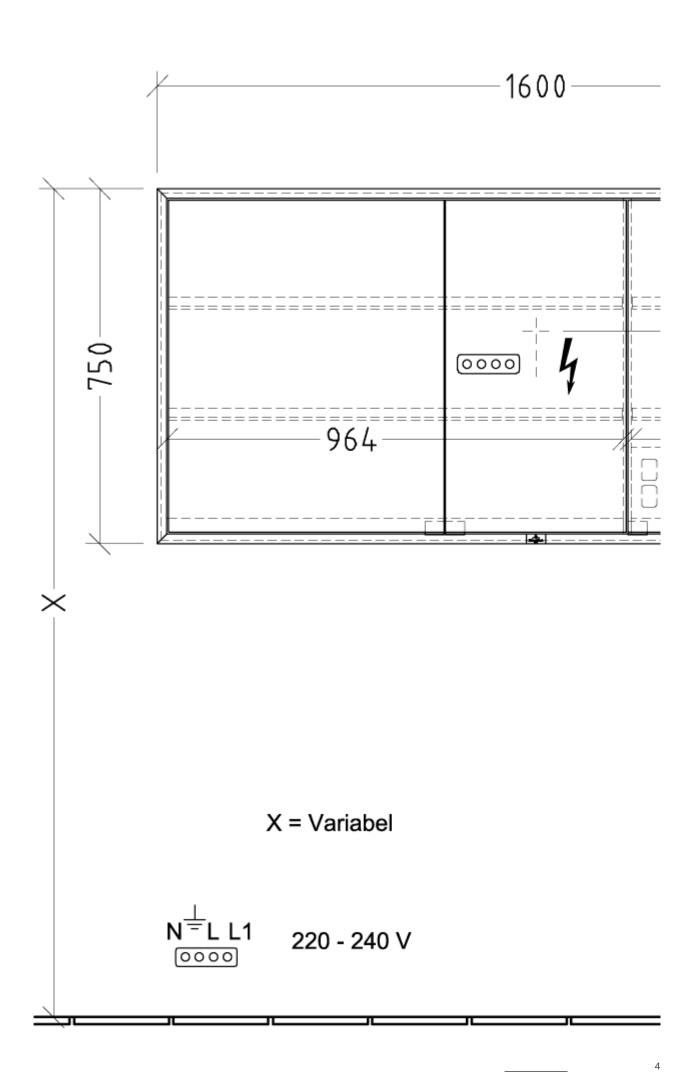

## TECHNICAL DRAWINGS

## PRODUCT INFORMATION

| Article title            | Villeroy & Boch My View Now Built-<br>in mirror cabinet, with lighting, 1600<br>x 750 x 168 mm                                                                    |
|--------------------------|-------------------------------------------------------------------------------------------------------------------------------------------------------------------|
| Article number           | A4581600                                                                                                                                                          |
| Assembly / Assembly type | built-in installation                                                                                                                                             |
| Assembly instructions    | Built-into the wall                                                                                                                                               |
| Type of opening          | 3 doors                                                                                                                                                           |
| Equipment                | 3 x door , 1 x On/Off switch on the<br>outside 2 x socket on the inside<br>(right) 4 x aluminium shelves 1 x<br>shelf 1 x magnifying mirror 1 x<br>magnetic strip |
| Scope of delivery        | 1x mirror cabinet , $1x$ fastening set                                                                                                                            |
| Depth in mm              | 168                                                                                                                                                               |
| Width in mm              | 1600                                                                                                                                                              |
| Height in mm             | 750                                                                                                                                                               |
| Collection               | My View Now                                                                                                                                                       |
| Function                 | <ul><li>with SoftClosing</li><li>with lighting</li></ul>                                                                                                          |
| Material front           | Glass                                                                                                                                                             |
| Surface of front         | Mirror glass                                                                                                                                                      |
| Material body            | aluminium                                                                                                                                                         |
| Surface of body          | E6 EV1                                                                                                                                                            |
| Shape                    | Rectangle                                                                                                                                                         |
| With lighting            | Yes                                                                                                                                                               |
| Smart home compatible    | Yes                                                                                                                                                               |