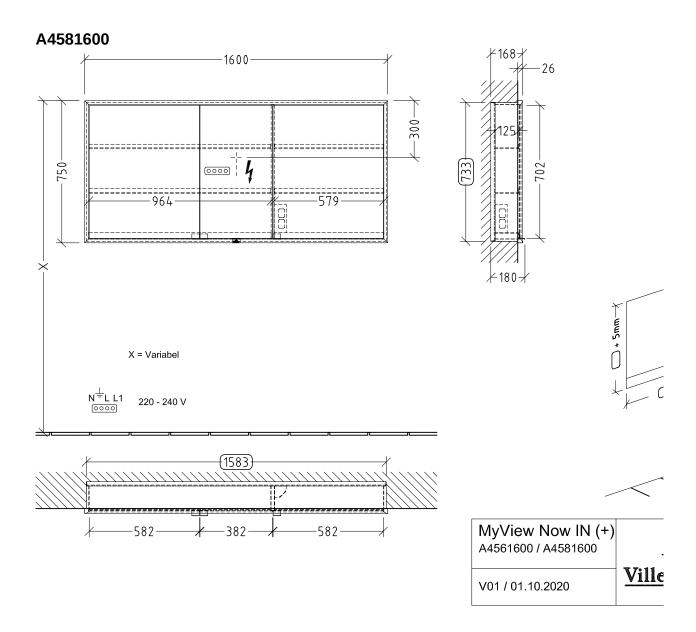

## A4581600

(1583)

## PRODUCT INFORMATION

| Article title            | Villeroy & Boch My View Now Built-<br>in mirror cabinet, with lighting, 1600<br>x 750 x 168 mm                                                                    |
|--------------------------|-------------------------------------------------------------------------------------------------------------------------------------------------------------------|
| Article number           | A4581600                                                                                                                                                          |
| Assembly / Assembly type | built-in installation                                                                                                                                             |
| Assembly instructions    | Built-into the wall                                                                                                                                               |
| Type of opening          | 3 doors                                                                                                                                                           |
| Equipment                | 3 x door , 1 x On/Off switch on the<br>outside 2 x socket on the inside<br>(right) 4 x aluminium shelves 1 x<br>shelf 1 x magnifying mirror 1 x<br>magnetic strip |
| Scope of delivery        | 1x mirror cabinet , $1x$ fastening set                                                                                                                            |
| Depth in mm              | 168                                                                                                                                                               |
| Width in mm              | 1600                                                                                                                                                              |
| Height in mm             | 750                                                                                                                                                               |
| Collection               | My View Now                                                                                                                                                       |
| Function                 | <ul><li>with SoftClosing</li><li>with lighting</li></ul>                                                                                                          |
| Material front           | Glass                                                                                                                                                             |
| Surface of front         | Mirror glass                                                                                                                                                      |
| Material body            | aluminium                                                                                                                                                         |
| Surface of body          | E6 EV1                                                                                                                                                            |
| Shape                    | Rectangle                                                                                                                                                         |
| With lighting            | Yes                                                                                                                                                               |
| Smart home compatible    | Yes                                                                                                                                                               |