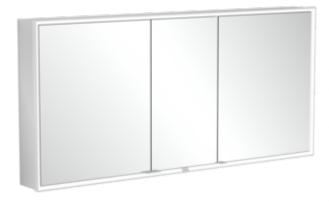

## PRODUCT INFORMATION

| Article title            | Villeroy & Boch My View Now Built-<br>in mirror cabinet, with lighting, 1600<br>x 750 x 168 mm                                                                    |
|--------------------------|-------------------------------------------------------------------------------------------------------------------------------------------------------------------|
| Article number           | A4581600                                                                                                                                                          |
| Assembly / Assembly type | built-in installation                                                                                                                                             |
| Assembly instructions    | Built-into the wall                                                                                                                                               |
| Type of opening          | 3 doors                                                                                                                                                           |
| Equipment                | 3 x door , 1 x On/Off switch on the<br>outside 2 x socket on the inside<br>(right) 4 x aluminium shelves 1 x<br>shelf 1 x magnifying mirror 1 x<br>magnetic strip |
| Scope of delivery        | 1x mirror cabinet , $1x$ fastening set                                                                                                                            |
| Depth in mm              | 168                                                                                                                                                               |
| Width in mm              | 1600                                                                                                                                                              |
| Height in mm             | 750                                                                                                                                                               |
| Collection               | My View Now                                                                                                                                                       |
| Function                 | <ul><li>with SoftClosing</li><li>with lighting</li></ul>                                                                                                          |
| Material front           | Glass                                                                                                                                                             |
| Surface of front         | Mirror glass                                                                                                                                                      |
| Material body            | aluminium                                                                                                                                                         |
| Surface of body          | E6 EV1                                                                                                                                                            |
| Shape                    | Rectangle                                                                                                                                                         |
| With lighting            | Yes                                                                                                                                                               |
| Smart home compatible    | Yes                                                                                                                                                               |