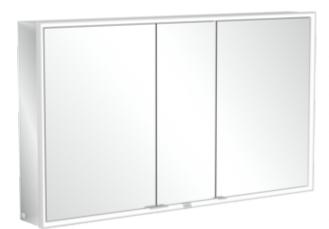

## PRODUCT INFORMATION

| Article title            | Villeroy & Boch My View Now<br>Surface-mounted mirror cabinet,<br>with lighting, 1300 x 750 x 168 mm                                                                                                  |
|--------------------------|-------------------------------------------------------------------------------------------------------------------------------------------------------------------------------------------------------|
| Article number           | A4571300                                                                                                                                                                                              |
| Assembly / Assembly type | Surface-mounted                                                                                                                                                                                       |
| Assembly instructions    | Mounted on the wall                                                                                                                                                                                   |
| Type of opening          | 3 doors                                                                                                                                                                                               |
| Equipment                | 3 x door , 1 x On/Off switch on the<br>outside 2 x socket on the inside<br>(right) 1 x socket on the outside<br>(left) 4 x aluminium shelves 1 x<br>shelf 1 x magnifying mirror 1 x<br>magnetic strip |
| Scope of delivery        | 1x mirror cabinet , $1x$ fastening set                                                                                                                                                                |
| Depth in mm              | 168                                                                                                                                                                                                   |
| Width in mm              | 1300                                                                                                                                                                                                  |
| Height in mm             | 750                                                                                                                                                                                                   |
| Collection               | My View Now                                                                                                                                                                                           |
| Function                 | <ul><li>with SoftClosing</li><li>with lighting</li></ul>                                                                                                                                              |
| Material front           | Glass                                                                                                                                                                                                 |
| Surface of front         | Mirror glass                                                                                                                                                                                          |
| Material body            | aluminium                                                                                                                                                                                             |
| Surface of body          | Mirror glass                                                                                                                                                                                          |
| Shape                    | Rectangle                                                                                                                                                                                             |
| With lighting            | Yes                                                                                                                                                                                                   |
| Smart home compatible    | Yes                                                                                                                                                                                                   |