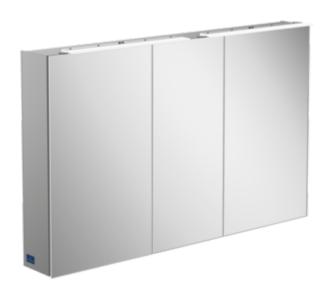

## PRODUCT INFORMATION

| Article title            | Villeroy & Boch My View One<br>Surface-mounted mirror cabinet,<br>with lighting, 1207 x 746 x 159 mm                  |
|--------------------------|-----------------------------------------------------------------------------------------------------------------------|
| Article number           | A4401200                                                                                                              |
| Assembly / Assembly type | wall-mounted                                                                                                          |
| Assembly instructions    | Mounted on the wall                                                                                                   |
| Type of opening          | 3 doors                                                                                                               |
| Equipment                | 2 x surface-mounted light , 3 x door<br>4 x glass shelf 1 x magnifying mirror<br>1 x magnetic strip switch and socket |
| Scope of delivery        | 1 x mirror cabinet , 1 x fastening set                                                                                |
| Depth in mm              | 159                                                                                                                   |
| Width in mm              | 1207                                                                                                                  |
| Height in mm             | 746                                                                                                                   |
| Collection               | My View One                                                                                                           |
| Function                 | with lighting                                                                                                         |
| Material front           | Glass                                                                                                                 |
| Surface of front         | Mirror glass                                                                                                          |
| Material body            | aluminium                                                                                                             |
| Surface of body          | Mirror glass                                                                                                          |
| Shape                    | Rectangle                                                                                                             |
| With lighting            | Yes                                                                                                                   |
| Smart home compatible    | No                                                                                                                    |