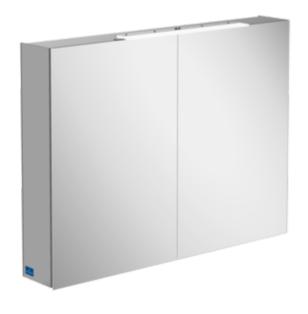

## MY VIEW ONE SURFACE-MOUNTED MIRROR CABINET RECTANGLE

## PRODUCT INFORMATION

| Article title            | Villeroy & Boch My View One<br>Surface-mounted mirror cabinet,<br>with lighting, 1007 x 746 x 159 mm                  |
|--------------------------|-----------------------------------------------------------------------------------------------------------------------|
| Article number           | A4401000                                                                                                              |
| Assembly / Assembly type | wall-mounted                                                                                                          |
| Assembly instructions    | Mounted on the wall                                                                                                   |
| Type of opening          | 2 doors                                                                                                               |
| Equipment                | 1 x surface-mounted light , 2 x door<br>4 x glass shelf 1 x magnifying mirror<br>1 x magnetic strip switch and socket |
| Scope of delivery        | 1 x mirror cabinet , 1 x fastening set                                                                                |
| Depth in mm              | 159                                                                                                                   |
| Width in mm              | 1007                                                                                                                  |
| Height in mm             | 746                                                                                                                   |
| Collection               | My View One                                                                                                           |
| Function                 | with lighting                                                                                                         |
| Material front           | Glass                                                                                                                 |
| Surface of front         | Mirror glass                                                                                                          |
| Material body            | aluminium                                                                                                             |
| Surface of body          | Mirror glass                                                                                                          |
| Shape                    | Rectangle                                                                                                             |
| With lighting            | Yes                                                                                                                   |
| Smart home compatible    | No                                                                                                                    |