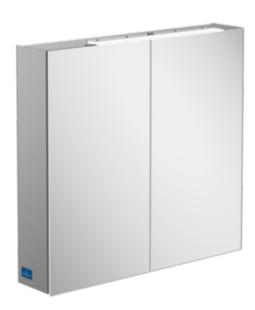

## MY VIEW ONE SURFACE-MOUNTED MIRROR CABINET RECTANGLE

### PRODUCT INFORMATION

| Article title            | Villeroy & Boch My View One<br>Surface-mounted mirror cabinet,<br>with lighting, 807 x 746 x 159 mm                   |
|--------------------------|-----------------------------------------------------------------------------------------------------------------------|
| Article number           | A4398000                                                                                                              |
| Assembly / Assembly type | wall-mounted                                                                                                          |
| Assembly instructions    | Mounted on the wall                                                                                                   |
| Type of opening          | 2 doors                                                                                                               |
| Equipment                | 1 x surface-mounted light , 2 x door<br>2 x glass shelf 1 x magnifying mirror<br>1 x magnetic strip switch and socket |
| Scope of delivery        | 1x mirror cabinet , $1x$ fastening set                                                                                |
| Depth in mm              | 159                                                                                                                   |
| Width in mm              | 807                                                                                                                   |
| Height in mm             | 746                                                                                                                   |
| Collection               | My View One                                                                                                           |
| Function                 | with lighting                                                                                                         |
| Material front           | Glass                                                                                                                 |
| Surface of front         | Mirror glass                                                                                                          |
| Material body            | aluminium                                                                                                             |
| Surface of body          | Mirror glass                                                                                                          |
| Shape                    | Rectangle                                                                                                             |
| With lighting            | Yes                                                                                                                   |
| Smart home compatible    | No                                                                                                                    |