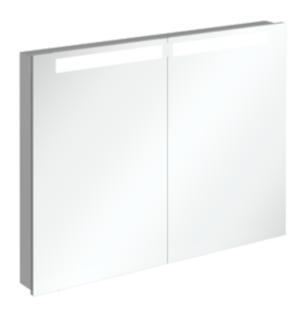

## MY VIEW IN BUILT-IN MIRROR CABINET RECTANGLE

## PRODUCT INFORMATION

| Article title            | Villeroy & Boch My View In Built-in<br>mirror cabinet, with lighting, 1001 x<br>747 x 107 mm       |
|--------------------------|----------------------------------------------------------------------------------------------------|
| Article number           | A4351000                                                                                           |
| Assembly / Assembly type | wall-mounted                                                                                       |
| Assembly instructions    | Built-into the wall                                                                                |
| Type of opening          | 2 doors                                                                                            |
| Equipment                | 2 x door , 4 x glass shelf 1 x<br>magnifying mirror 1 x magnetic strip<br>sensor switch and socket |
| Scope of delivery        | 1 x mirror cabinet , 1 x fastening set                                                             |
| Depth in mm              | 107                                                                                                |
| Width in mm              | 1001                                                                                               |
| Height in mm             | 747                                                                                                |
| Collection               | My View In                                                                                         |
| Function                 | with lighting                                                                                      |
| Material front           | Glass                                                                                              |
| Surface of front         | Mirror glass                                                                                       |
| Material body            | aluminium                                                                                          |
| Surface of body          | E6 EV1                                                                                             |
| Shape                    | Rectangle                                                                                          |
| With lighting            | Yes                                                                                                |
| Smart home compatible    | No                                                                                                 |