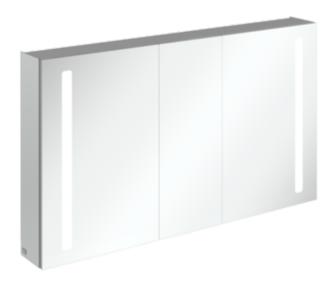

#### PRODUCT INFORMATION

| Article title            | Villeroy & Boch My View 14+<br>Surface-mounted mirror cabinet,<br>with lighting, 1300 x 750 x 172 mm                                                                      |
|--------------------------|---------------------------------------------------------------------------------------------------------------------------------------------------------------------------|
| Article number           | A4331300                                                                                                                                                                  |
| Assembly / Assembly type | wall-mounted                                                                                                                                                              |
| Assembly instructions    | Mounted on the wall                                                                                                                                                       |
| Type of opening          | 3 doors                                                                                                                                                                   |
| Equipment                | 3 x door , lockable medicine box 2 x<br>socket 6 x partition 1 x magnetic<br>strip 6 x label sensor switch 2 x rail<br>4 x glass shelf with rail 1 x<br>magnifying mirror |
| Scope of delivery        | $1 \ x$ mirror cabinet , $1 \ x$ fastening set                                                                                                                            |
| Depth in mm              | 172                                                                                                                                                                       |
| Width in mm              | 1300                                                                                                                                                                      |
| Height in mm             | 750                                                                                                                                                                       |
| Collection               | My View 14+                                                                                                                                                               |
| Function                 | with lighting                                                                                                                                                             |
| Material front           | Glass                                                                                                                                                                     |
| Surface of front         | Mirror glass                                                                                                                                                              |
| Material body            | aluminium                                                                                                                                                                 |
| Surface of body          | Mirror glass                                                                                                                                                              |
| Shape                    | Rectangle                                                                                                                                                                 |
| With lighting            | Yes                                                                                                                                                                       |
| Smart home compatible    | No                                                                                                                                                                        |