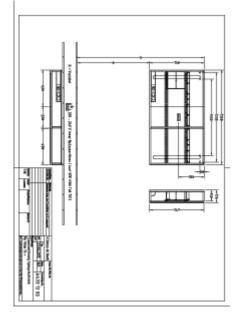

|
| Shape                    | Rectangle                                                                                                                                                                 |
| With lighting            | Yes                                                                                                                                                                       |
| Smart home compatible    | No                                                                                                                                                                        |

# TECHNICAL DRAWINGS

### A4331300



### A4331300