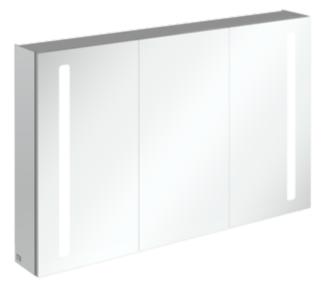

## MY VIEW 14 SURFACE-MOUNTED MIRROR CABINET RECTANGLE

## PRODUCT INFORMATION

| Article title            | Villeroy & Boch My View 14<br>Surface-mounted mirror cabinet,<br>with lighting, 1200 x 750 x 172 mm    |
|--------------------------|--------------------------------------------------------------------------------------------------------|
| Article number           | A4231200                                                                                               |
| Assembly / Assembly type | wall-mounted                                                                                           |
| Assembly instructions    | Mounted on the wall                                                                                    |
| Type of opening          | 3 doors                                                                                                |
| Equipment                | 3 x door , 1 x magnifying mirror 4 x glass shelf 1 x shelf 1 x magnetic strip 2 x socket sensor switch |
| Scope of delivery        | 1 x mirror cabinet , 1 x fastening set                                                                 |
| Depth in mm              | 172                                                                                                    |
| Width in mm              | 1200                                                                                                   |
| Height in mm             | 750                                                                                                    |
| Collection               | My View 14                                                                                             |
| Function                 | with lighting                                                                                          |
| Material front           | Glass                                                                                                  |
| Surface of front         | Mirror glass                                                                                           |
| Material body            | aluminium                                                                                              |
| Surface of body          | Mirror glass                                                                                           |
| Shape                    | Rectangle                                                                                              |
| With lighting            | Yes                                                                                                    |
| Smart home compatible    | No                                                                                                     |