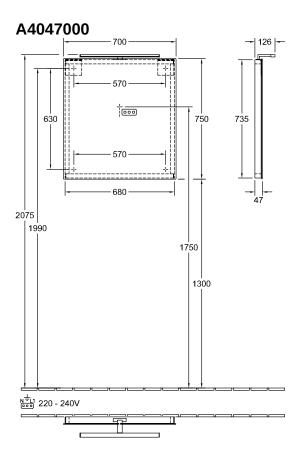

|
| Height in mm             | 750                                                                      |
| Collection               | More To See                                                              |
| Function                 | with lighting                                                            |
| Material                 | Glass                                                                    |
| Shape                    | Rectangle                                                                |
| With lighting            | Yes                                                                      |
| Smart home compatible    | No                                                                       |

## TECHNICAL DRAWINGS