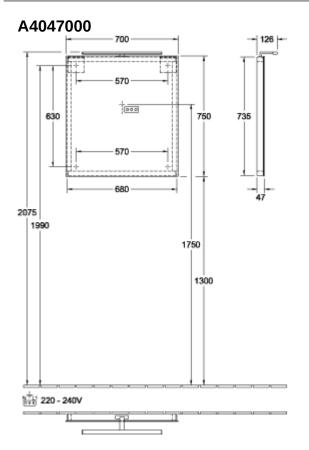

|
| Height in mm             | 750                                                                      |
| Collection               | More To See                                                              |
| Function                 | with lighting                                                            |
| Material                 | Glass                                                                    |
| Shape                    | Rectangle                                                                |
| With lighting            | Yes                                                                      |
| Smart home compatible    | No                                                                       |

## TECHNICAL DRAWINGS