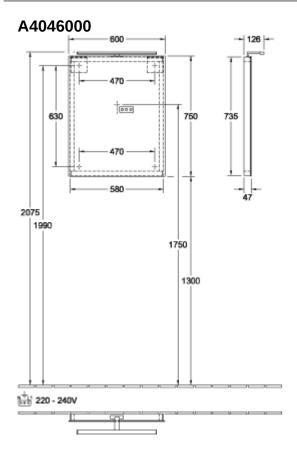

|
| Height in mm             | 750                                                                      |
| Collection               | More To See                                                              |
| Function                 | with lighting                                                            |
| Material                 | Glass                                                                    |
| Shape                    | Rectangle                                                                |
| With lighting            | Yes                                                                      |
| Smart home compatible    | No                                                                       |

## TECHNICAL DRAWINGS