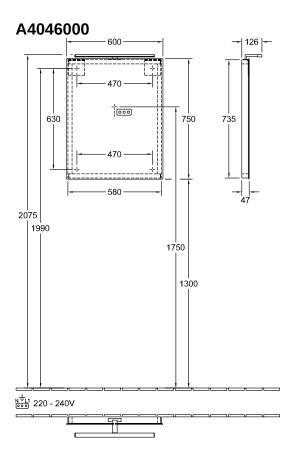

|
| Height in mm             | 750                                                                      |
| Collection               | More To See                                                              |
| Function                 | with lighting                                                            |
| Material                 | Glass                                                                    |
| Shape                    | Rectangle                                                                |
| With lighting            | Yes                                                                      |
| Smart home compatible    | No                                                                       |

## TECHNICAL DRAWINGS